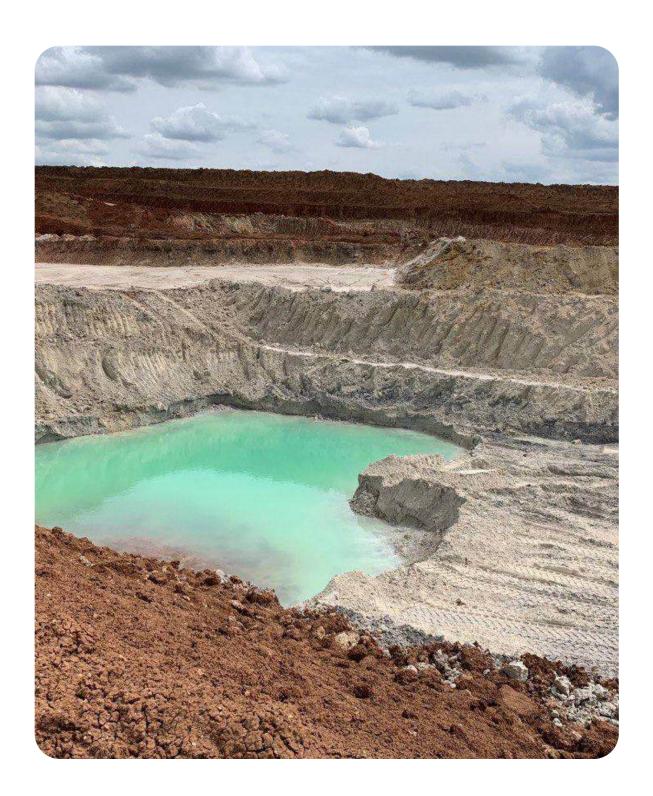

# DEMURINSKY MINING AND PROCESSING PLANT

Dnipropetrovsk region, Vasylkivskyi district, village Novoandriivka, Gagarina St., bldg. 2a, office 4

**\$ 7,000,000**Starting price

#### **Overview**

LLC "Demurinsky Mining and Processing Plant" is one of the largest mining and processing enterprises in Ukraine.

Since 2006, the enterprise has been developing the Vovchanske complex placer titanium-zirconium deposit in Dnipropetrovsk region. Preliminary processing is carried out at the mine site, followed by mineral separation at the processing plant.

The deposit contains 5 million tons of raw material with an average heavy mineral content of 9%, including:

2.3 million tons of ilmenite;700 thousand tons of rutile;200 thousand tons of zircon.

Sales volume of products (works, services) for the period 2021–2023: