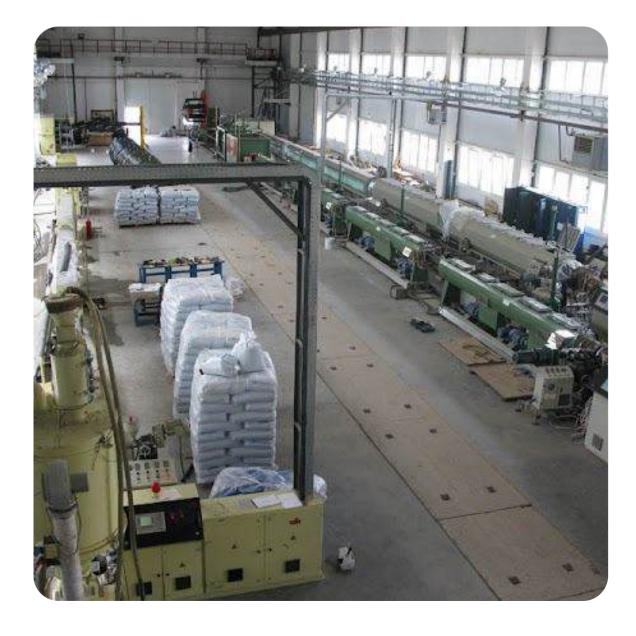

# **KALUSH PIPE PLANT**

0

Ivano-Frankivsk region, Kalush city, Promyslova St., 7

8.8553 ha

Total land area

17,144.5 sq. m.

Building and structures area

100%

#### **Overview**

KALUSH PIPE PLANT is one of the leading enterprises in Ukraine, specializing in the production of steel pipes for various purposes, including for the oil and gas industry, construction, and other industrial sectors.

#### Main activities

production of steel pipes (electric welded, seamless, and profile pipes);

manufacture of pipes for oil and gas pipelines, heating systems, water supply, and other communications.