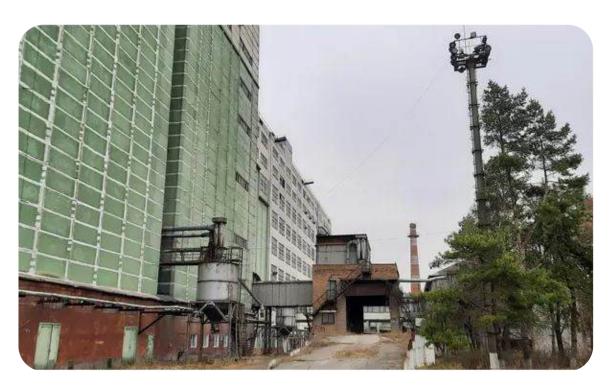

# SUMYKHIMPROM

Sumy city, 12 Kharkivska St.

\$28,000,000 Starting price

226 ha

Land area under management

99.9952 %

shares

11.06.2025

#### Main activities

The company is one of the largest enterprises in Ukraine involved in the production of complex mineral fertilizers, including phosphorus, titanium dioxide, sulfuric acid, and other types of inorganic chemical products. The company manufactures over **30** brands of NPK fertilizers with varying nutrient ratios to suit different soil and climatic conditions.

#### **Annual production capacity**

**450** thousand tons of single-, double-, and triple-component fertilizers

500 thousand tons of sulfuric acid

95 % of production is exported

**40** thousand tons of titanium dioxide (the largest in Ukraine)