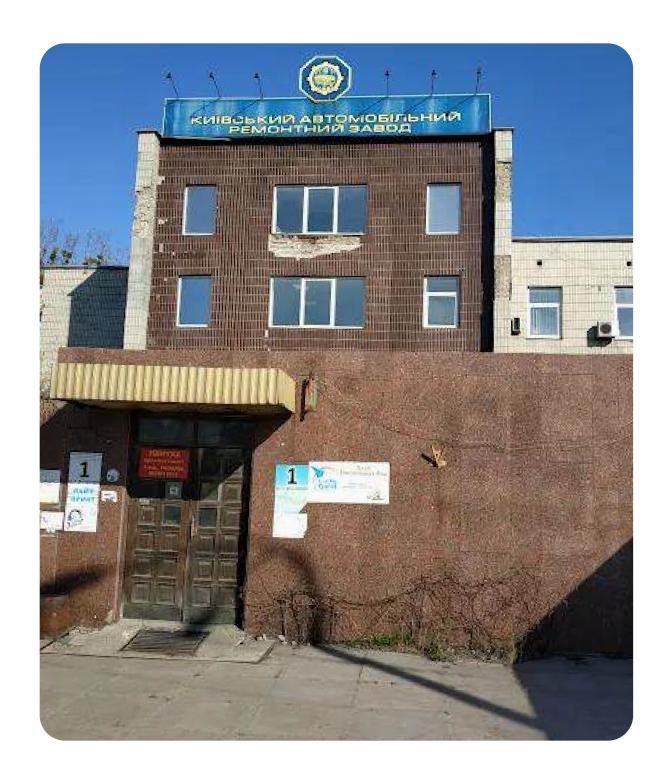

# KYIVAUTOMOBILE REPAIR PLANT

Kyiv city, Mykola Vasylenko St., 1

\$2,315,933.76 Starting price

9.8168 ha

Total land area

32,065.9 sq. m.

Building and structures area

The state's share of corporate rights is 100%

#### **Overview**

The plant specializes in overhauling diesel engines, trucks, and tracked combat vehicles.

#### Main activities

- manufacture of motor vehicles, bodies, trailers and semi-trailers;
- mechanical processing of metal products;
- trade in cars, motor vehicles;
- wholesale and retail trade in parts and accessories for motor vehicles;
- freight road transport;
- lease of trucks;
- repair and maintenance of industrial machinery and equipment.