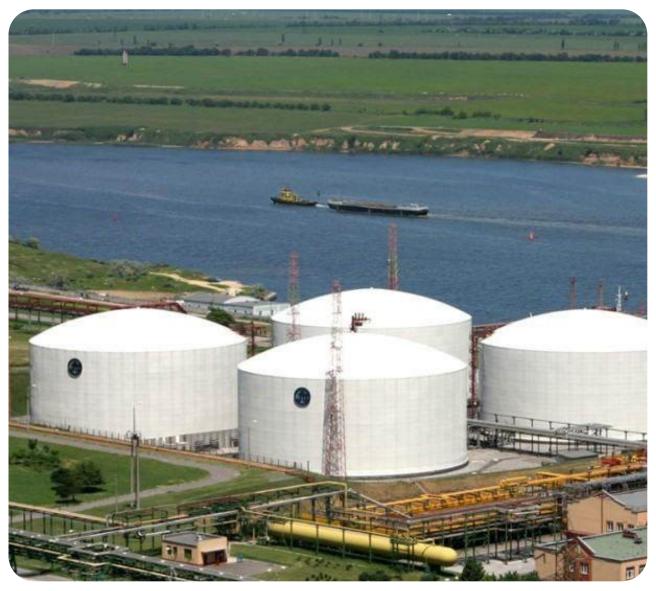

# ODESA PORTSIDE PLANT

0

Odesa region, Yuzhne town, 3 Zavodska St.

\$ 112,000,000 Starting price

in use: 252.41 ha

rented: **67.86** ha

Total land area

99,5667 %

shares

A chemical production plant with its own transshipment facility on the shores of the Black Sea

Location – Pivdennyi Port, accessible to Panamax-type vessels (depth of 13.5 meters)

#### **Production facilities**

- Annual production capacity:
- 1,160 thousand tons of ammonia
- 951 thousand tons of urea
- 16 thousand tons of liquefied carbon dioxide
- Possibility of rapid modernization for the production of green ammonia

**4 million** tons of ammonia transshipment per year

120 thousand tons – ammonia storage capacity (the largest in Europe)10% of the world's ammonia is shipped through Odesa Portside Plant (OPP).

+380-800-50-56-46