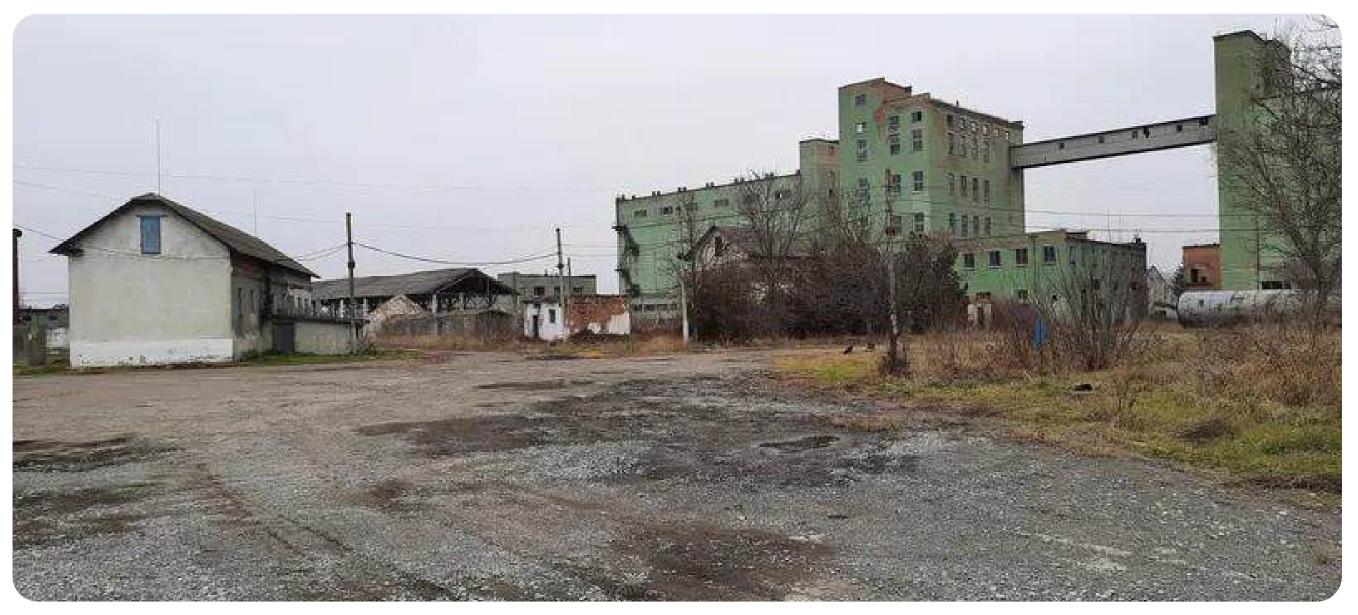

# NEPOLOKIVTSI GRAIN PROCESSING PLANT

Chernivtsi region, settlement Nepolokivtsi, Mahedralna St., 43

\$5,133,806 Starting price

19.8222 ha

Total land area

41,546.7 sq. m.

Building and structures area

Sales volume of products from 2021 to the 3rd quarter of 2024:

#### **Overview**

Property complex of SOE "Nepolokivtsi Grain Processing Plant" is an active enterprise, whose main activity is the production of flour and cereal industry products.

# The following assets are included in the property complex:

- 129 units of real estate: elevators, warehouses, water towers, administrative buildings, and buildings for economic activities;
- 24 units of transport and special equipment: trucks, tractors, locomotives, trailers, buses, and a fire truck.