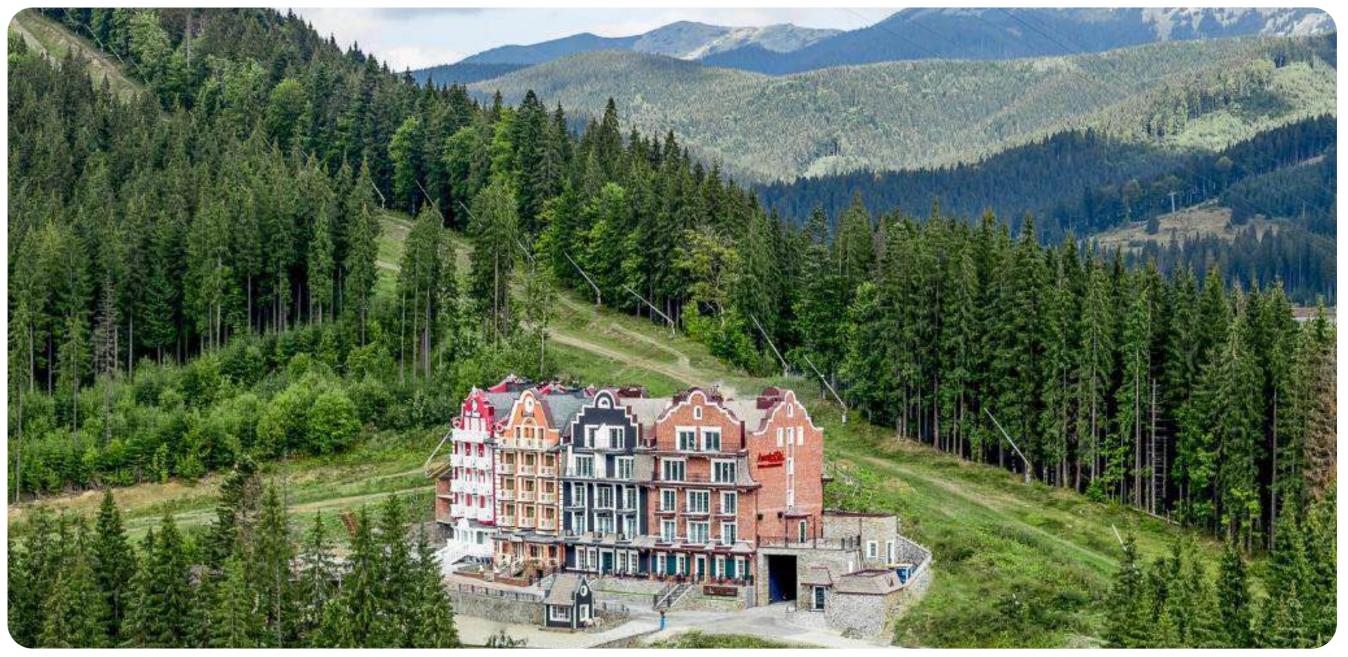

# Hotel "AMSTELSKI"

Ivano-Frankivsk region, Yaremche City Council, Polianytsia village, Vyshni plot, building 332 and 332a.

0.1224 ha

Total land area

1,610.5 sq. m.

Building and structures area

The hotel complex also includes:

#### **Overview**

The four-star AmstelSki Hotel with direct access to the ski slopes is located at the Bukovel resort, 100 meters from the Vityag-2 ski lift and 200 meters from the Vityag-5 ski lift.

Guests have access to a terrace, bar, shared lounge, ski storage room, and 24-hour front desk.