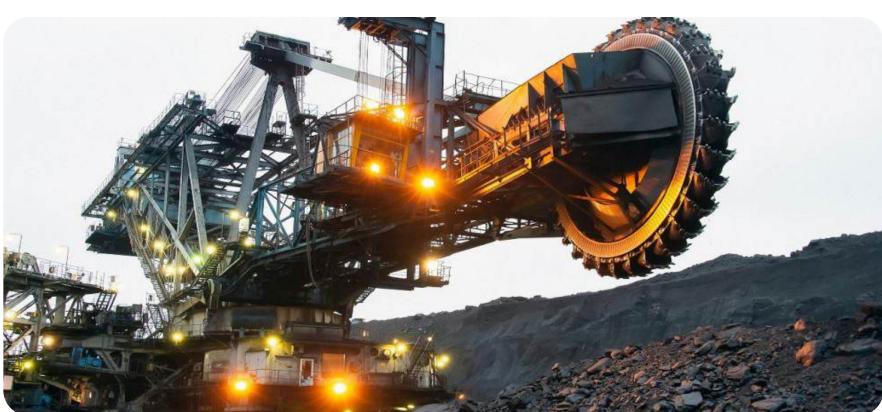

# DEMURINSKY MINING AND PROCESSING PLANT

Dnipropetrovsk region, Vasylkivskyi district, village Novoandriivka, Gagarina St., bldg. 2a, office 4

**\$ 7,000,000**Starting price

#### **Overview**

LLC "Demurinsky Mining and Processing Plant" is one of the largest mining and processing enterprises in Ukraine.

Since 2006, the enterprise has been developing the Vovchanske complex placer titanium-zirconium deposit in Dnipropetrovsk region. Preliminary processing is carried out at the mine site, followed by mineral separation at the processing plant.

The deposit contains 5 million tons of raw material with an average heavy mineral content of 9%, including:

2.3 million tons of ilmenite;700 thousand tons of rutile;200 thousand tons of zircon.

Sales volume of products (works, services) for the period 2021–2023: