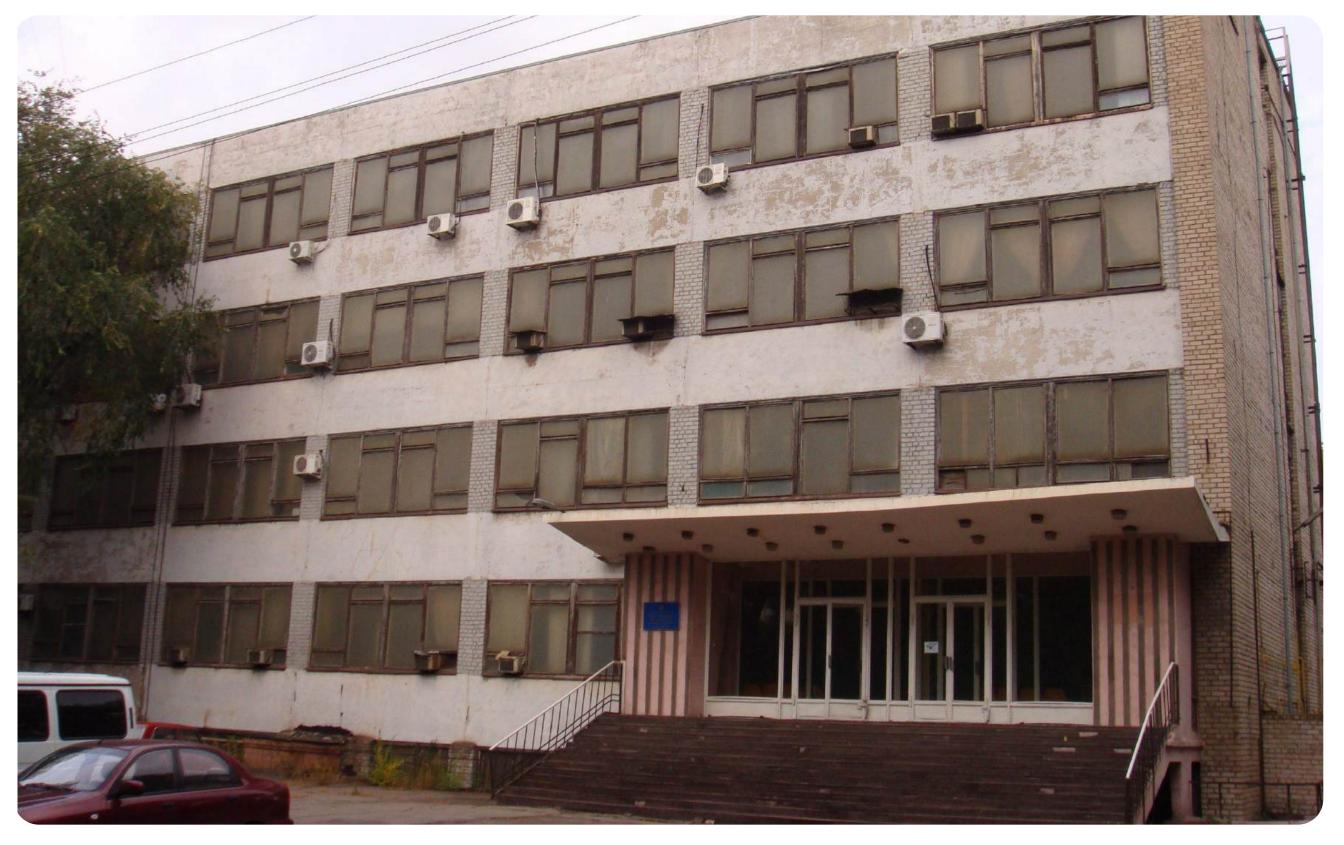

# KYIVAUTOMOBILE REPAIR PLANT

Kyiv city, Mykola Vasylenko St., 1

\$2,315,933.76 Starting price

9.8168 ha

Total land area

32,065.9 sq. m.

Building and structures area

The state's share of corporate rights is 100%

#### **Overview**

The plant specializes in overhauling diesel engines, trucks, and tracked combat vehicles.

#### Main activities

- manufacture of motor vehicles, bodies, trailers and semi-trailers;
- mechanical processing of metal products;
- trade in cars, motor vehicles;
- wholesale and retail trade in parts and accessories for motor vehicles;
- freight road transport;
- lease of trucks;
- repair and maintenance of industrial machinery and equipment.