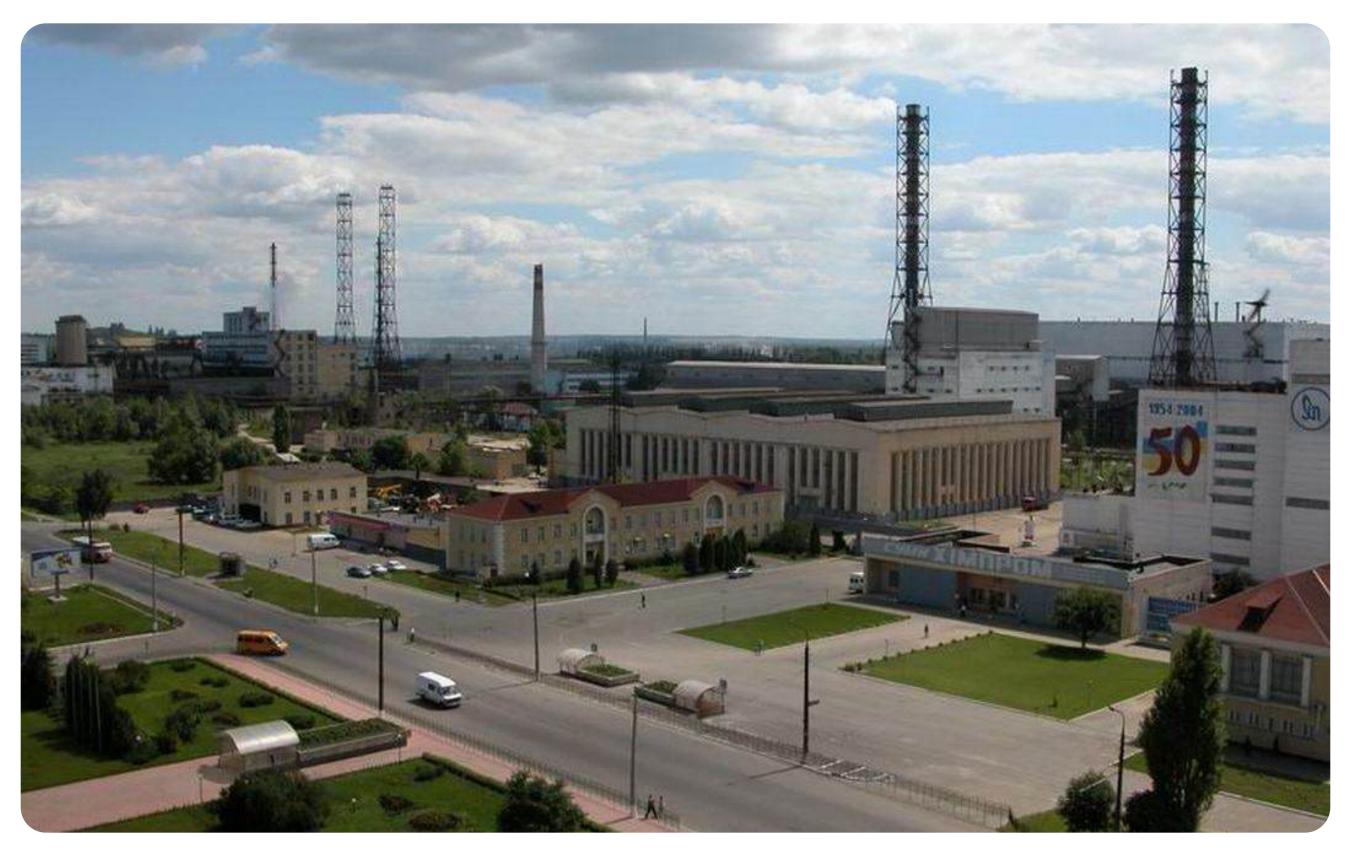

# SUMYKHIMPROM

Sumy city, 12 Kharkivska St.

\$28,000,000 Starting price

226 ha

Land area under management

99.9952 %

shares

11.06.2025

#### Main activities

The company is one of the largest enterprises in Ukraine involved in the production of complex mineral fertilizers, including phosphorus, titanium dioxide, sulfuric acid, and other types of inorganic chemical products. The company manufactures over **30** brands of NPK fertilizers with varying nutrient ratios to suit different soil and climatic conditions.

#### **Annual production capacity**

**450** thousand tons of single-, double-, and triple-component fertilizers

500 thousand tons of sulfuric acid

95 % of production is exported

**40** thousand tons of titanium dioxide (the largest in Ukraine)