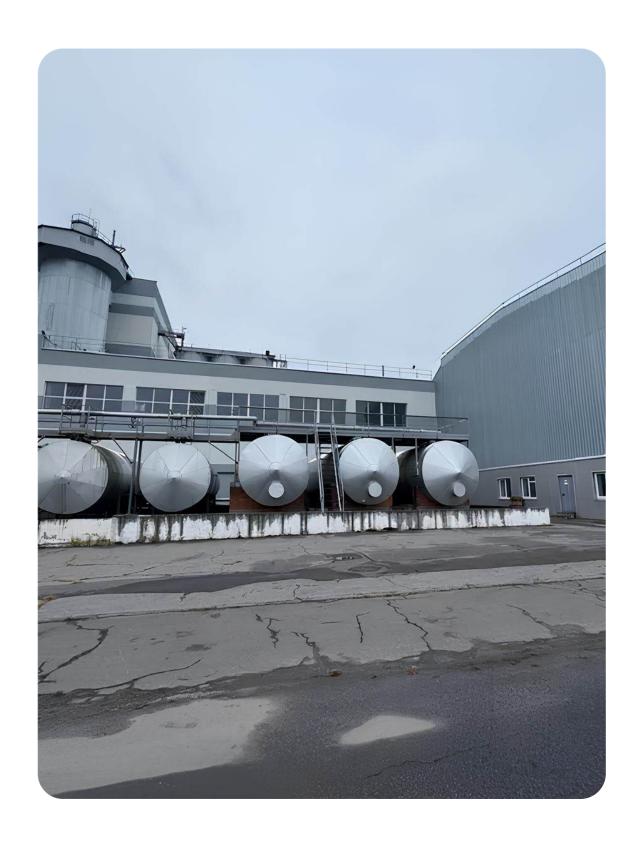

# ODESA PORTSIDE PLANT

0

Odesa region, Yuzhne town, 3 Zavodska St.

\$ 112,000,000 Starting price

in use: 252.41 ha

rented: **67.86** ha

Total land area

99,5667 %

shares

A chemical production plant with its own transshipment facility on the shores of the Black Sea

Location – Pivdennyi Port, accessible to Panamax-type vessels (depth of 13.5 meters)

#### **Production facilities**

- Annual production capacity:
- 1,160 thousand tons of ammonia
- 951 thousand tons of urea
- 16 thousand tons of liquefied carbon dioxide
- Possibility of rapid modernization for the production of green ammonia

**4 million** tons of ammonia transshipment per year

120 thousand tons – ammonia storage capacity (the largest in Europe)10% of the world's ammonia is shipped through Odesa Portside Plant (OPP).

+380-800-50-56-46