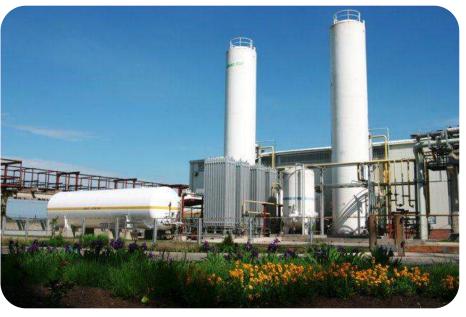

# ODESA PORTSIDE PLANT

0

Odesa region, Yuzhne town, 3 Zavodska St.

\$ 112,000,000 Starting price

in use: 252.41 ha

rented: **67.86** ha

Total land area

99,5667 %

shares

A chemical production plant with its own transshipment facility on the shores of the Black Sea

Location – Pivdennyi Port, accessible to Panamax-type vessels (depth of 13.5 meters)

#### **Production facilities**

- Annual production capacity:
- 1,160 thousand tons of ammonia
- 951 thousand tons of urea
- 16 thousand tons of liquefied carbon dioxide
- Possibility of rapid modernization for the production of green ammonia

**4 million** tons of ammonia transshipment per year

120 thousand tons – ammonia storage capacity (the largest in Europe)10% of the world's ammonia is shipped through Odesa Portside Plant (OPP).

+380-800-50-56-46