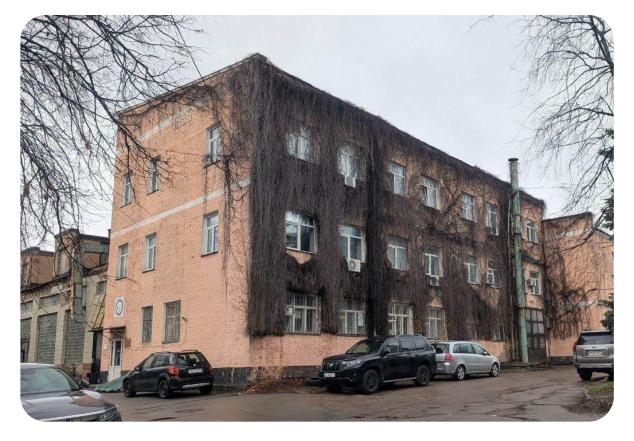

# **KALUSH PIPE PLANT**

0

Ivano-Frankivsk region, Kalush city, Promyslova St., 7

8.8553 ha

Total land area

17,144.5 sq. m.

Building and structures area

100%

#### **Overview**

KALUSH PIPE PLANT is one of the leading enterprises in Ukraine, specializing in the production of steel pipes for various purposes, including for the oil and gas industry, construction, and other industrial sectors.

#### Main activities

production of steel pipes (electric welded, seamless, and profile pipes);

manufacture of pipes for oil and gas pipelines, heating systems, water supply, and other communications.