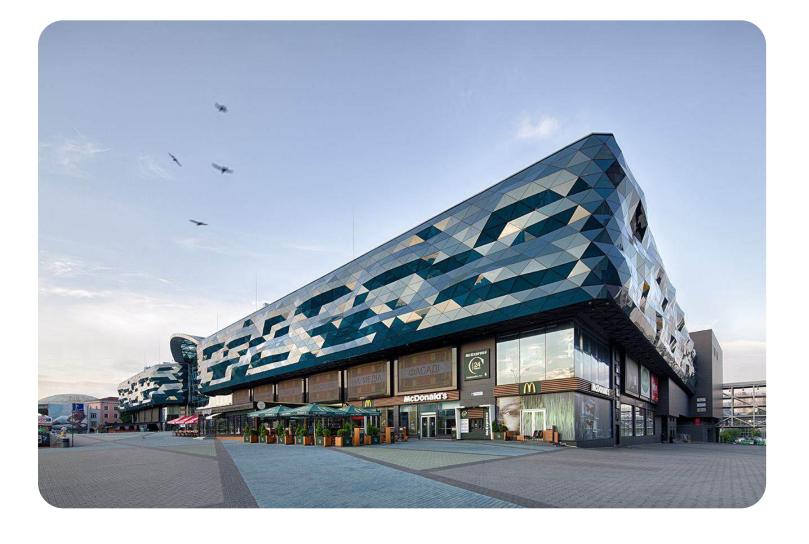

# OCEAN PLAZA SHOPPING AND ENTERTAINMENT CENTER

Kyiv city, 176 Antonovycha St.

2.9689 ha

Total land area

134,627.2 sq. m.

Building and structures area

# Ocean Plaza shopping and entertainment center includes:

- 70,000 m<sup>2</sup> of leased space
- **420** stores
- 1,200 parking spaces
- 40 restaurants and cafes
- Cinema
- Hypermarket
- Amusement park
- Rooftop beach club

**Signature feature** – the largest oceanarium in Western Europe

#### **Description**

Ocean Plaza is one of the largest shopping and entertainment complexes of Kyiv, Ukraine. It was inaugurated in November 2012 as a joint project of the development companies UDP and KAN Development. The shopping center is located on Lybidska Square next to the metro station of the same name, in close proximity to the historical part of the city.

The total area of the building is 134,627.2 sq. m. the rental area is over 70,000.0 sq. m.

In 2021, Ocean Plaza shopping and entertainment center was recognized as the best large shopping center in Ukraine according to the RAU Awards rating.

The facade of the building is decorated with a massive strip of triangular glass panels, which are illuminated in blue and resemble waves on the surface of the sea. The interior concept with a fountain and a public aquarium with a capacity of **350** thousand liters, in which exotic fish swim, was developed in collaboration with the Chapman Taylor international design bureau.