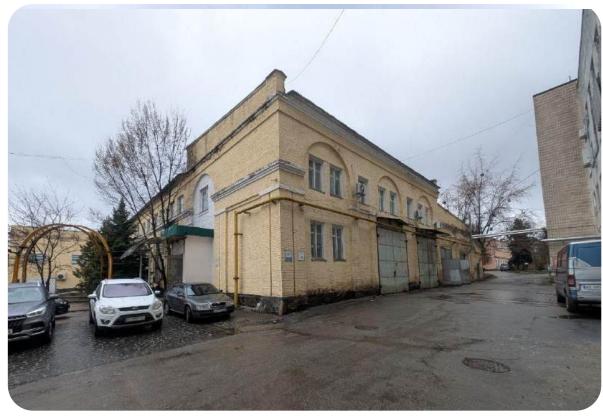

# LVIV SPECIAL CONSTRUCTOR BUREAU "TOPAZ"

Lviv city, Lychakivska St., 110

3806 ha

Total land area

2,997.7 sq. m.

Building and structures area

"Topaz" collaborates productively with the National Bank of Ukraine's Banknote and Minting Works

#### **Overview**

Lviv State Special Constructor Bureau "Topaz" was established in March 1973 as the leading enterprise for the design and production of equipment in the jewelry industry.

#### Main activities

- research and experimental development in other natural and technical science;
- production of jewelry and similar products;
- production of precious metals;
- forging, pressing, stamping, profiling; powder metallurgy;
- waste recycling from radio engineering and electronics production for the extraction of precious metals.