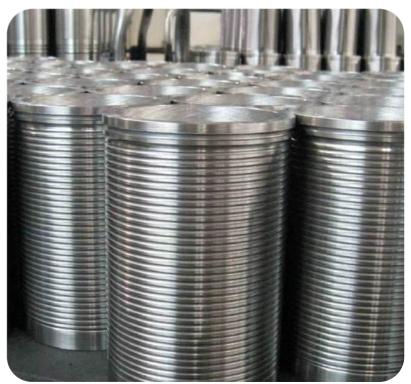

# **MOTORDETAL-KONOTOP**

Sumy region, Konotop city, Vyryvska St., 64

**\$ 7,000,000**Starting price

23.5927 ha

Total land area

89,545.2 sq. m.

Building and structures area

#### **Overview**

"MotorDetal-Konotop" is a well-known European specialized manufacturer and supplier of high-quality cylinder sleeves for internal combustion engines, metal products according to customer drawings; it provides services in turning, grinding, locksmith, milling, thermal treatment of parts, and carpentry services.