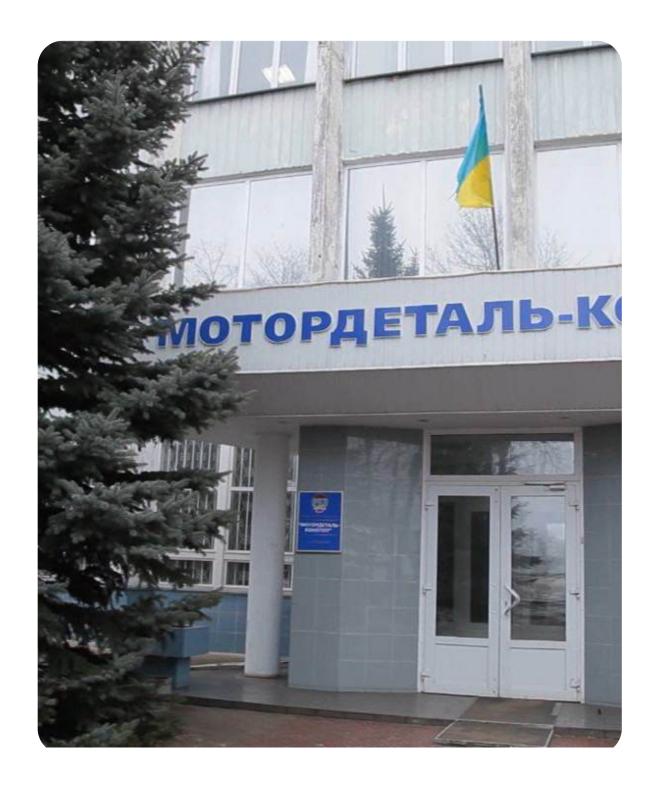

# **MOTORDETAL-KONOTOP**

Sumy region, Konotop city, Vyryvska St., 64

**\$ 7,000,000**Starting price

23.5927 ha

Total land area

89,545.2 sq. m.

Building and structures area

#### **Overview**

"MotorDetal-Konotop" is a well-known European specialized manufacturer and supplier of high-quality cylinder sleeves for internal combustion engines, metal products according to customer drawings; it provides services in turning, grinding, locksmith, milling, thermal treatment of parts, and carpentry services.

#### Information about the object (real estate)

the property includes 56 units of real estate and infrastructure (production, warehouse, administrative buildings and structures, etc.) with a total area of 89,545.2 sq. m, located at the following addresses: Sumy region, Konotop city, Vyrivska St., 64; Sumy region, Konotop city, Metalistiv St., 16.