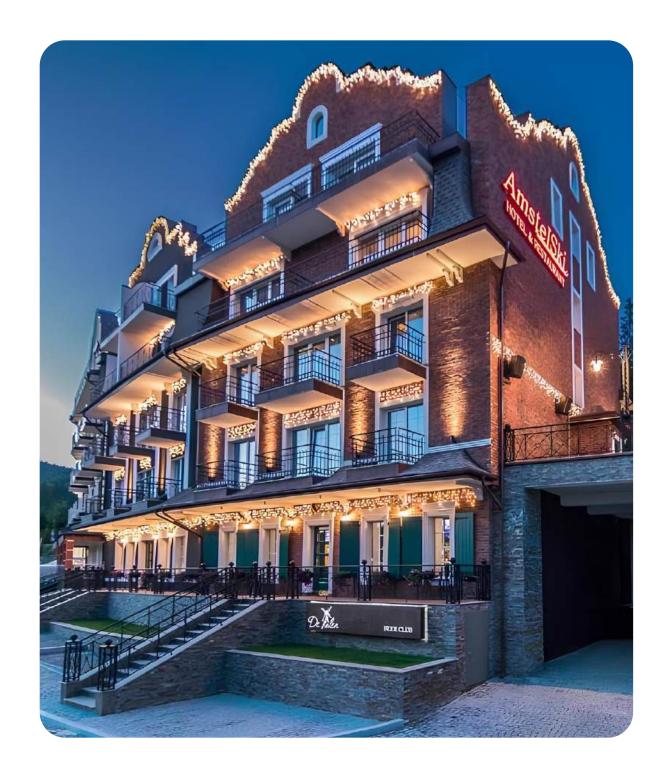

# Hotel "AMSTELSKI"

Ivano-Frankivsk region, Yaremche City Council, Polianytsia village, Vyshni plot, building 332 and 332a.

0.1224 ha

Total land area

1,610.5 sq. m.

Building and structures area

The hotel complex also includes:

- 1 large conference hall
- De Molen restaurant
- Multimedia room
- Old Bro barbershop

#### **Overview**

The four-star AmstelSki Hotel with direct access to the ski slopes is located at the Bukovel resort, 100 meters from the Vityag-2 ski lift and 200 meters from the Vityag-5 ski lift.

Guests have access to a terrace, bar, shared lounge, ski storage room, and 24-hour front desk.