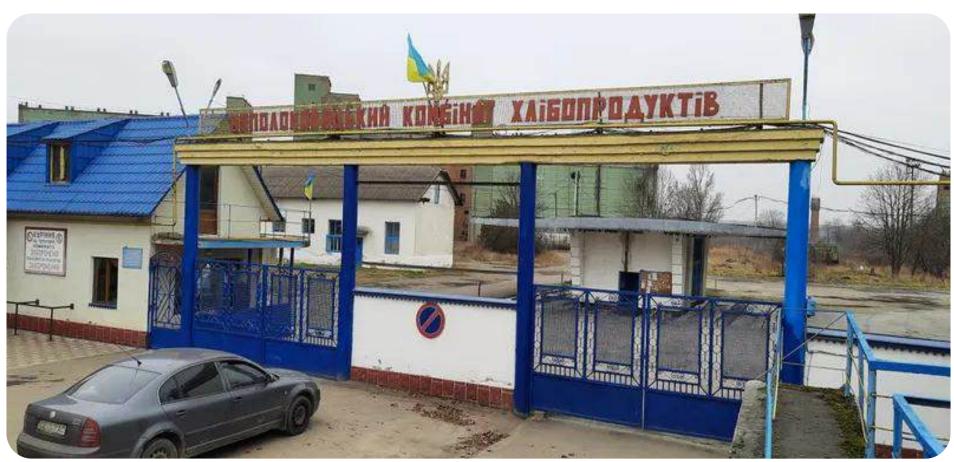

# NEPOLOKIVTSI GRAIN PROCESSING PLANT

Chernivtsi region, settlement Nepolokivtsi, Mahedralna St., 43

\$5,133,806 Starting price

19.8222 ha

Total land area

41,546.7 sq. m.

Building and structures area

Sales volume of products from 2021 to the 3rd quarter of 2024:

#### **Overview**

Property complex of SOE "Nepolokivtsi Grain Processing Plant" is an active enterprise, whose main activity is the production of flour and cereal industry products.