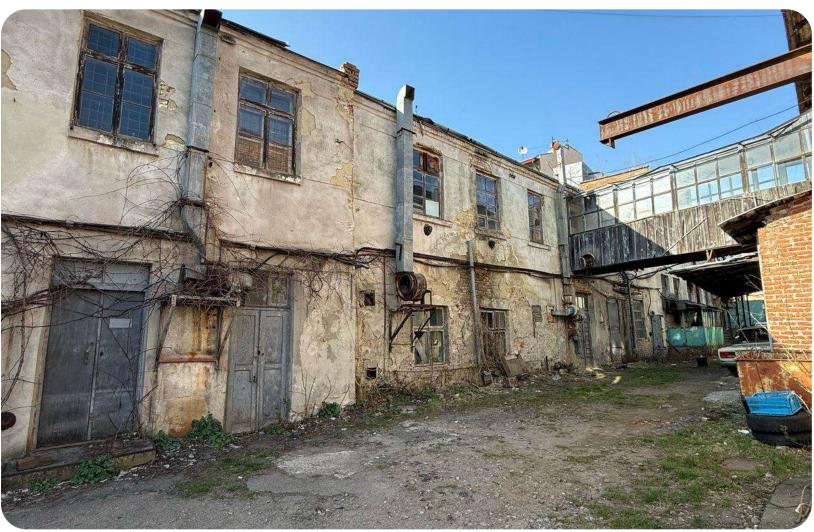

# **MOTORDETAL-KONOTOP**

Sumy region, Konotop city, Vyryvska St., 64

**\$ 7,000,000**Starting price

23.5927 ha

Total land area

89,545.2 sq. m.

Building and structures area

#### **Overview**

"MotorDetal-Konotop" is a well-known European specialized manufacturer and supplier of high-quality cylinder sleeves for internal combustion engines, metal products according to customer drawings; it provides services in turning, grinding, locksmith, milling, thermal treatment of parts, and carpentry services.

#### Information about the object (real estate)

the property includes 56 units of real estate and infrastructure (production, warehouse, administrative buildings and structures, etc.) with a total area of 89,545.2 sq. m, located at the following addresses: Sumy region, Konotop city, Vyrivska St., 64; Sumy region, Konotop city, Metalistiv St., 16.