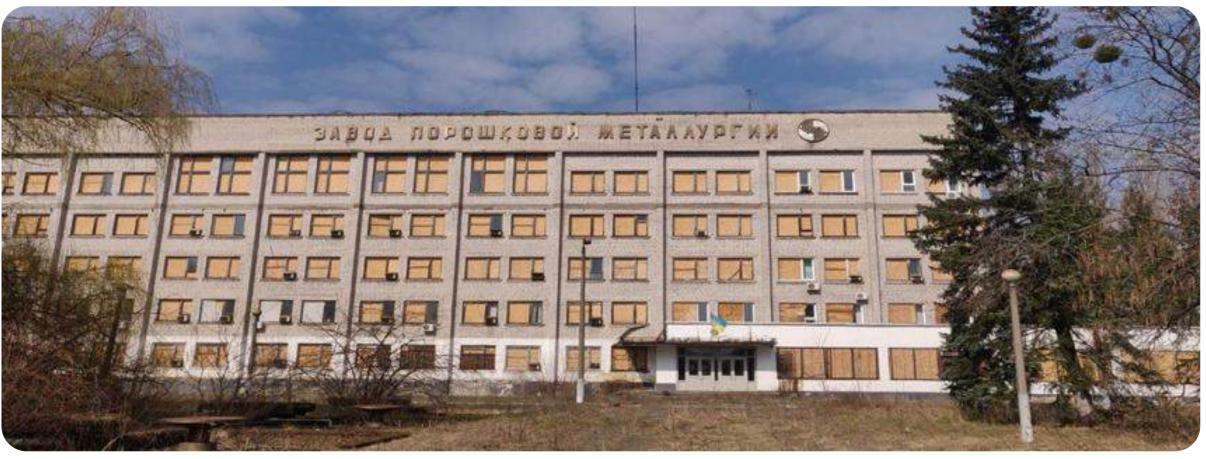

# POWDER METALLURGY PLANT

0

Kyiv region, Brovary city, Promvuzol

42.2996 ha

Total land area

48,341.84 sq. m.

Building and structures area

#### **Overview**

Powder Metallurgy Plant – State-Owned Enterprise of the Metallurgical Industry.

#### Main activities

- · iron powder;
- granulated ferrosilicon;
- products made of powder sintered materials (structural and antifriction products, parts for electrical purposes);
- sintered electrode tape;
- hydrocyclones;
- friction products;
- products made of composite materials (layered plastic sheets, products made of layered plastic, sealing materials, etc.);
- digging devices for digging sugar beet roots;
- desktop artistic commemorative medals.

#### **Production capacities**

Planned production capacity of friction products – **360 tons** 

Production of sintered products – **1,670 tons** 

#### **Vehicles**

12 units of vehicles and special equipment

+380-800-50-56-46