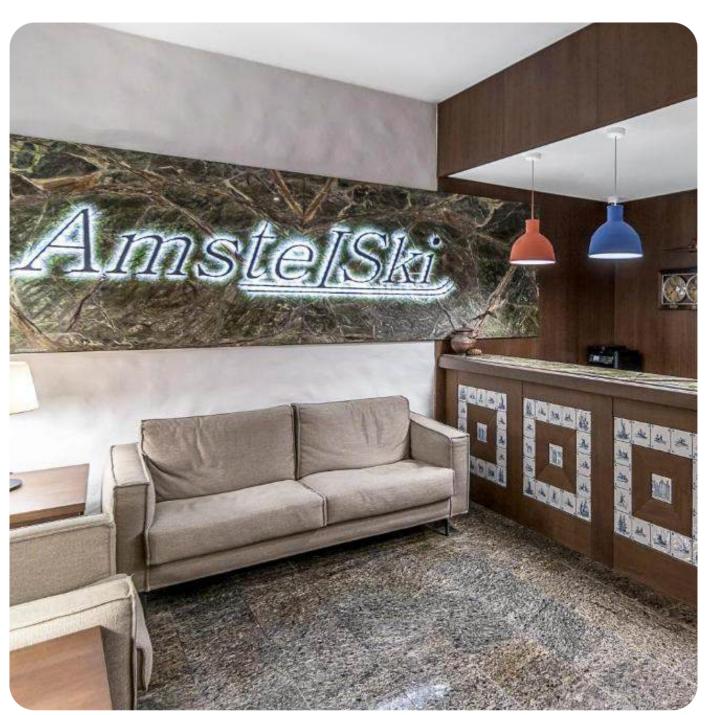

# Hotel "AMSTELSKI"

Ivano-Frankivsk region, Yaremche City Council, Polianytsia village, Vyshni plot, building 332 and 332a.

0.1224 ha

Total land area

1,610.5 sq. m.

Building and structures area

The hotel complex also includes:

#### **Overview**

The four-star AmstelSki Hotel with direct access to the ski slopes is located at the Bukovel resort, 100 meters from the Vityag-2 ski lift and 200 meters from the Vityag-5 ski lift.

Guests have access to a terrace, bar, shared lounge, ski storage room, and 24-hour front desk.