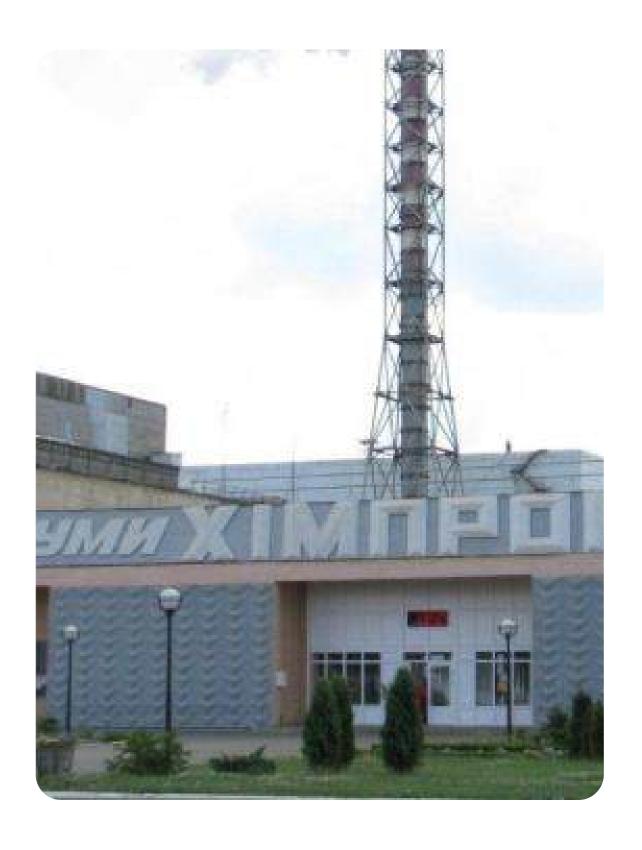

# SUMYKHIMPROM

Sumy city, 12 Kharkivska St.

\$28,000,000 Starting price

226 ha

Land area under management

99.9952 %

shares

11.06.2025

#### Main activities

The company is one of the largest enterprises in Ukraine involved in the production of complex mineral fertilizers, including phosphorus, titanium dioxide, sulfuric acid, and other types of inorganic chemical products. The company manufactures over **30** brands of NPK fertilizers with varying nutrient ratios to suit different soil and climatic conditions.

#### **Annual production capacity**

**450** thousand tons of single-, double-, and triple-component fertilizers

500 thousand tons of sulfuric acid

95 % of production is exported

**40** thousand tons of titanium dioxide (the largest in Ukraine)