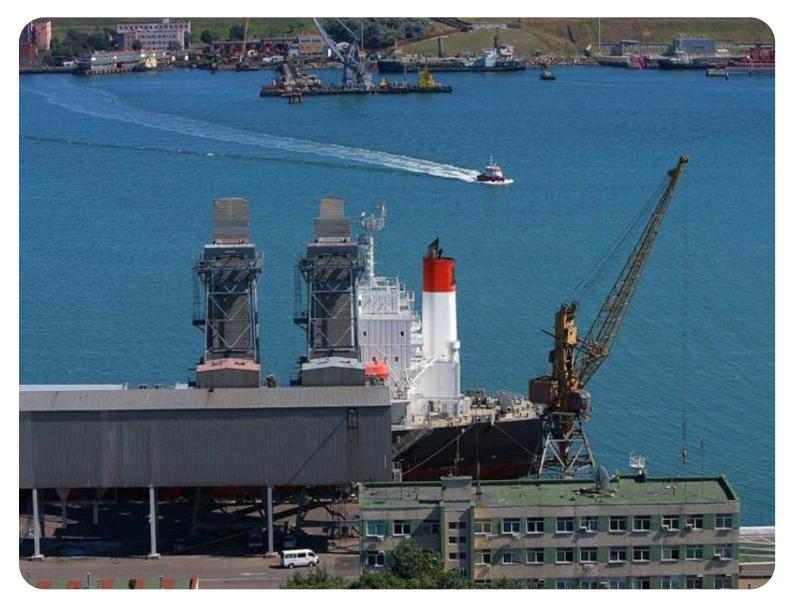

# ODESA PORTSIDE PLANT

0

Odesa region, Yuzhne town, 3 Zavodska St.

\$ 112,000,000 Starting price

in use: 252.41 ha

rented: **67.86** ha

Total land area

99,5667 %

shares

A chemical production plant with its own transshipment facility on the shores of the Black Sea

Location – Pivdennyi Port, accessible to Panamax-type vessels (depth of 13.5 meters)

#### **Production facilities**

- Annual production capacity:
- 1,160 thousand tons of ammonia
- 951 thousand tons of urea
- 16 thousand tons of liquefied carbon dioxide
- Possibility of rapid modernization for the production of green ammonia

**4 million** tons of ammonia transshipment per year

120 thousand tons – ammonia storage capacity (the largest in Europe)10% of the world's ammonia is shipped through Odesa Portside Plant (OPP).

+380-800-50-56-46