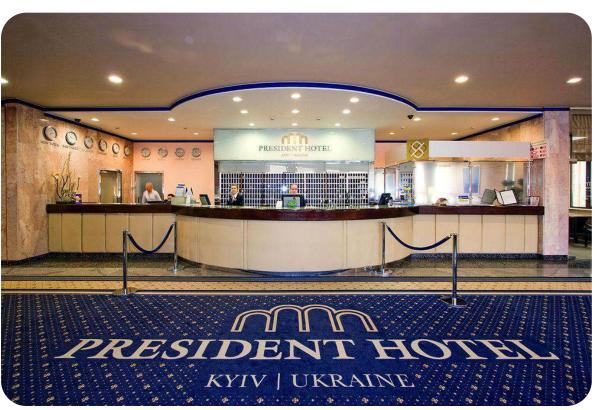

# **HOTEL "PRESIDENT"**

Kyiv city, 12 Hospytalna St.

33,019.80 sq. m.

Building and structures area

100%

shares

#### **Overview**

Featuring an indoor swimming pool and a wellness centre, President Hotel Kyiv offers accommodation in Pecherskyi district, nearly **20** minutes on foot from Khreshchatyk. The venue is placed in the heart of Kyiv, a stroll away from Khreschatyk Street.

#### **Hotel complex**

One of the largest hotels in the center of Kyiv

- **374** rooms
- SPA complex
- 2 large conference halls
- Underground parking
- 5 banquet halls
- Entertainment complex

+380-800-50-56-46