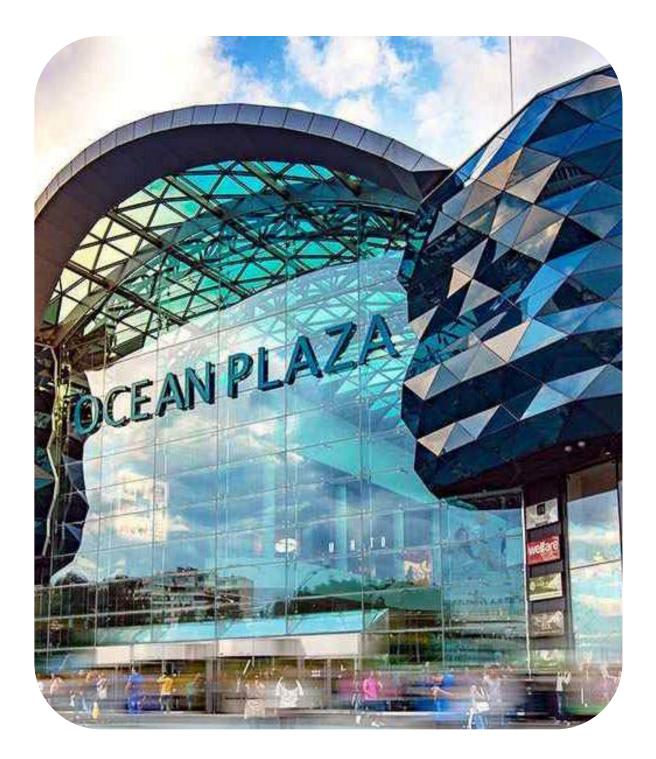

# OCEAN PLAZA SHOPPING AND ENTERTAINMENT CENTER

Kyiv city, 176 Antonovycha St.

2.9689 ha

Total land area

134,627.2 sq. m.

Building and structures area

# Ocean Plaza shopping and entertainment center includes:

- 70,000 m<sup>2</sup> of leased space
- **420** stores
- 1,200 parking spaces
- 40 restaurants and cafes
- Cinema
- Hypermarket
- Amusement park
- Rooftop beach club

**Signature feature** – the largest oceanarium in Western Europe

#### **Description**

Ocean Plaza is one of the largest shopping and entertainment complexes of Kyiv, Ukraine. It was inaugurated in November 2012 as a joint project of the development companies UDP and KAN Development. The shopping center is located on Lybidska Square next to the metro station of the same name, in close proximity to the historical part of the city.

The total area of the building is 134,627.2 sq. m. the rental area is over 70,000.0 sq. m.

In 2021, Ocean Plaza shopping and entertainment center was recognized as the best large shopping center in Ukraine according to the RAU Awards rating.

The facade of the building is decorated with a massive strip of triangular glass panels, which are illuminated in blue and resemble waves on the surface of the sea. The interior concept with a fountain and a public aquarium with a capacity of **350** thousand liters, in which exotic fish swim, was developed in collaboration with the Chapman Taylor international design bureau.