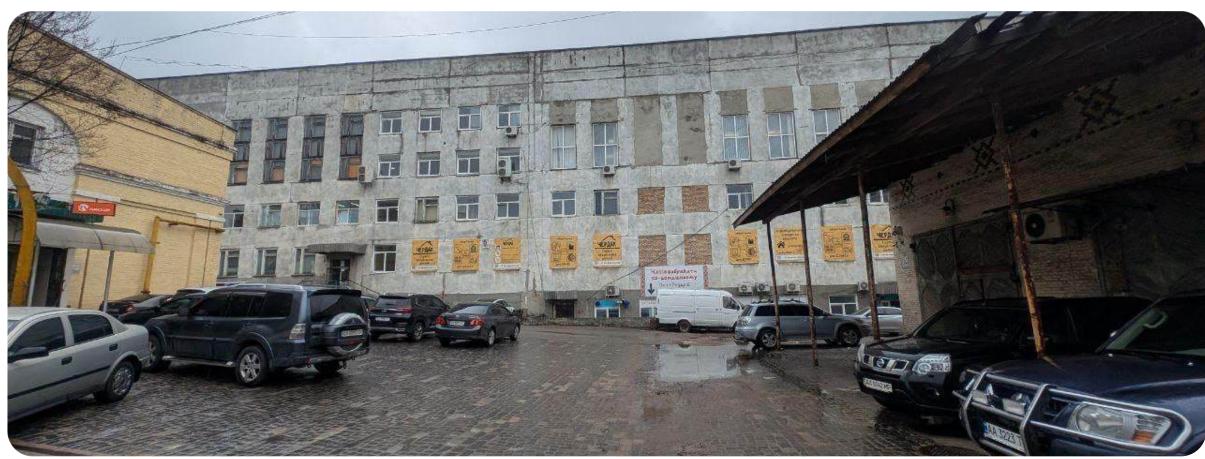

# BUILDING COMPANY UKRBUD

9

Kyiv city, Yevhena Sverstyuka St., 23

\$6,400,000 Starting price

11.5737 ha

Total land area

113,918.73 sq. m.

Building and structures area

#### **Additional information**

There is real estate in every region of Ukraine

#### **Overview**

The enterprise is engaged in the design of industrial and civil engineering facilities, performs construction and installation works, and provides training and retraining of workers for the construction industry.

The enterprise consists of 11 subsidiaries:

6 design institutes;

4 training and course complexes;

1 training center.

The technical and technological equipment of the company and its subsidiaries allows it to perform design and constructioninstallation works of various levels of complexity.