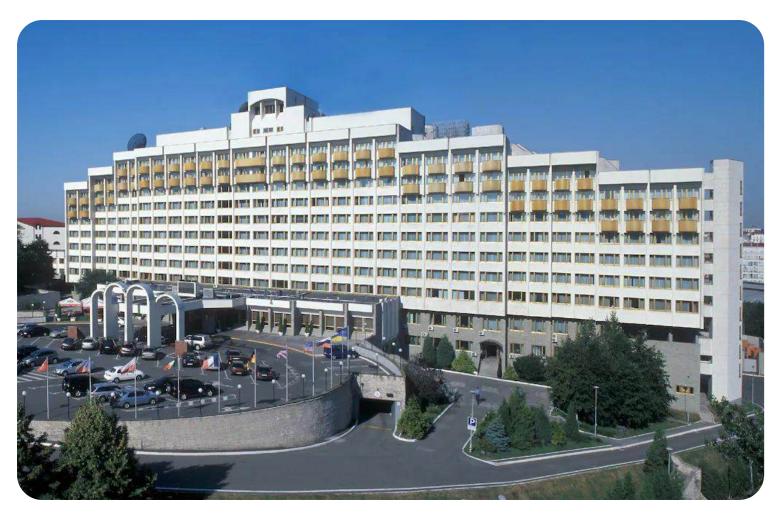

# **HOTEL "PRESIDENT"**

Kyiv city, 12 Hospytalna St.

33,019.80 sq. m.

Building and structures area

100%

shares

#### **Overview**

Featuring an indoor swimming pool and a wellness centre, President Hotel Kyiv offers accommodation in Pecherskyi district, nearly **20** minutes on foot from Khreshchatyk. The venue is placed in the heart of Kyiv, a stroll away from Khreschatyk Street.

The hotel is **2.1** km from Maidan Nezalezhnosti. The city centre is close by, about **20** minutes' walk away. You can get to Olympic National Sports Complex Home Stadium in a few minutes by car.

#### **Hotel complex**

One of the largest hotels in the center of Kyiv

- **374** rooms
- SPA complex
- 2 large conference halls
- Underground parking
- 5 banquet halls
- Entertainment complex

+380-800-50-56-46