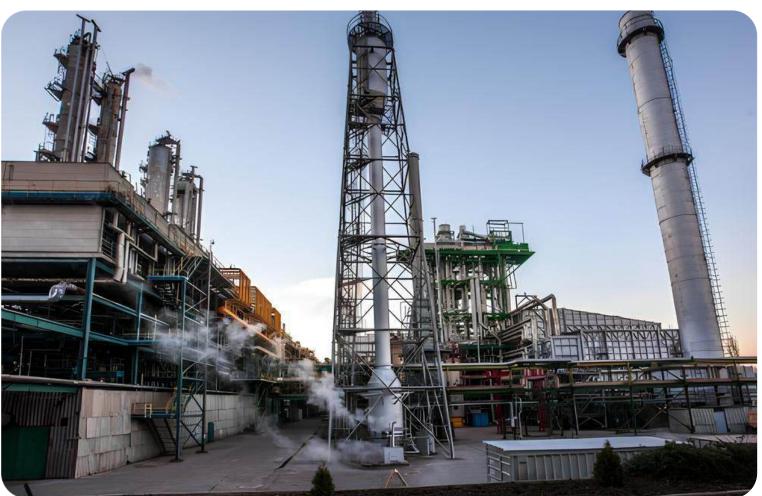

# SUMYKHIMPROM

Sumy city, 12 Kharkivska St.

\$28,000,000 Starting price

226 ha

Land area under management

99.9952 %

shares

11.06.2025

#### Main activities

The company is one of the largest enterprises in Ukraine involved in the production of complex mineral fertilizers, including phosphorus, titanium dioxide, sulfuric acid, and other types of inorganic chemical products. The company manufactures over **30** brands of NPK fertilizers with varying nutrient ratios to suit different soil and climatic conditions.

#### **Annual production capacity**

**450** thousand tons of single-, double-, and triple-component fertilizers

500 thousand tons of sulfuric acid

95 % of production is exported

**40** thousand tons of titanium dioxide (the largest in Ukraine)