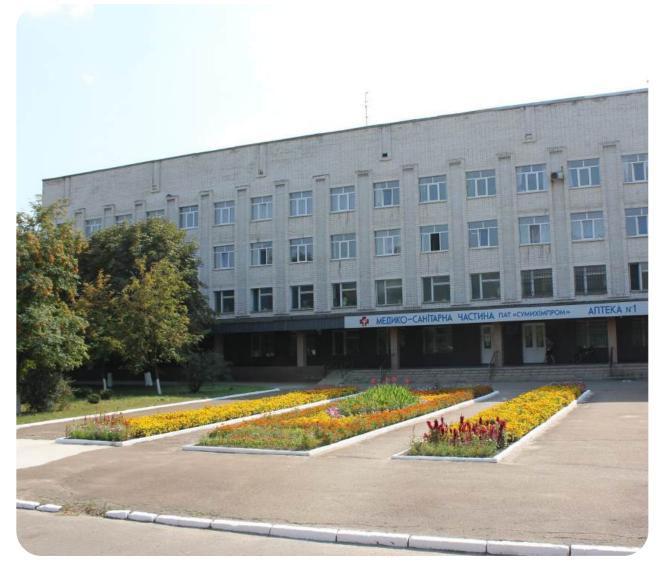

# SUMYKHIMPROM

Sumy city, 12 Kharkivska St.

\$28,000,000 Starting price

226 ha

Land area under management

99.9952 %

shares

11.06.2025

#### Main activities

The company is one of the largest enterprises in Ukraine involved in the production of complex mineral fertilizers, including phosphorus, titanium dioxide, sulfuric acid, and other types of inorganic chemical products. The company manufactures over **30** brands of NPK fertilizers with varying nutrient ratios to suit different soil and climatic conditions.

#### **Annual production capacity**

**450** thousand tons of single-, double-, and triple-component fertilizers

500 thousand tons of sulfuric acid

95 % of production is exported

**40** thousand tons of titanium dioxide (the largest in Ukraine)