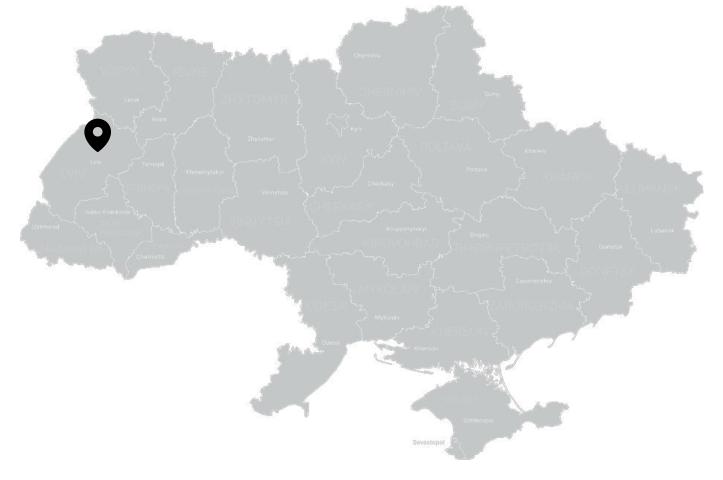

# LVIV SPECIAL CONSTRUCTOR BUREAU "TOPAZ"

Lviv city, Lychakivska St., 110

3806 ha

Total land area

2,997.7 sq. m.

Building and structures area

"Topaz" collaborates productively with the National Bank of Ukraine's Banknote and Minting Works