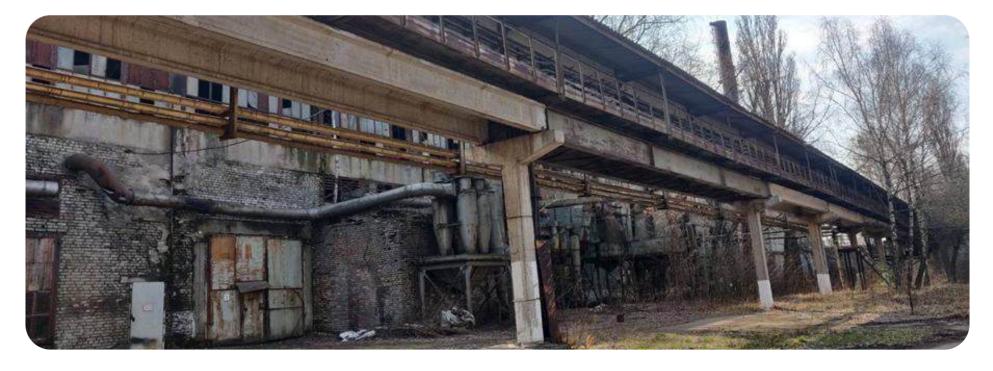

# POWDER METALLURGY PLANT

0

Kyiv region, Brovary city, Promvuzol

42.2996 ha

Total land area

48,341.84 sq. m.

Building and structures area

#### **Overview**

Powder Metallurgy Plant – State-Owned Enterprise of the Metallurgical Industry.

#### Main activities

- · iron powder;
- granulated ferrosilicon;
- products made of powder sintered materials (structural and antifriction products, parts for electrical purposes);
- sintered electrode tape;
- hydrocyclones;
- friction products;
- products made of composite materials (layered plastic sheets, products made of layered plastic, sealing materials, etc.);
- digging devices for digging sugar beet roots;
- desktop artistic commemorative medals.