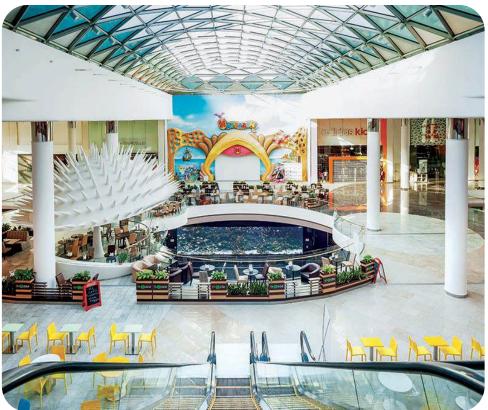

# Ocean Plaza shopping and entertainment center includes:

- 70,000 m<sup>2</sup> of leased space
- **420** stores
- 1,200 parking spaces
- 40 restaurants and cafes
- Cinema
- Hypermarket
- Amusement park
- Rooftop beach club

**Signature feature** – the largest oceanarium in Western Europe

The facade of the building is decorated with a massive strip of triangular glass panels, which are illuminated in blue and resemble waves on the surface of the sea. The interior concept with a fountain and a public aquarium with a capacity of **350** thousand liters, in which exotic fish swim, was developed in collaboration with the Chapman Taylor international design bureau.