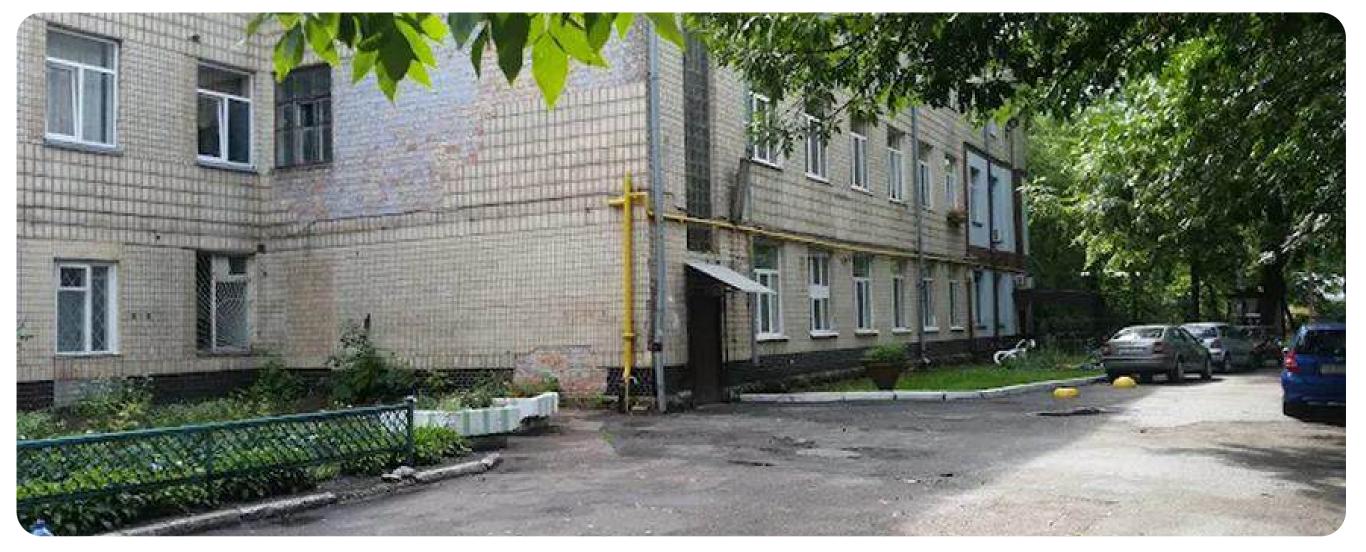

# KYIVAUTOMOBILE REPAIR PLANT

Kyiv city, Mykola Vasylenko St., 1

\$2,315,933.76 Starting price

9.8168 ha

Total land area

32,065.9 sq. m.

Building and structures area

The state's share of corporate rights is 100%

#### **Overview**

The plant specializes in overhauling diesel engines, trucks, and tracked combat vehicles.

#### Main activities

- manufacture of motor vehicles, bodies, trailers and semi-trailers;
- mechanical processing of metal products;
- trade in cars, motor vehicles;
- wholesale and retail trade in parts and accessories for motor vehicles;
- freight road transport;
- lease of trucks;
- repair and maintenance of industrial machinery and equipment.