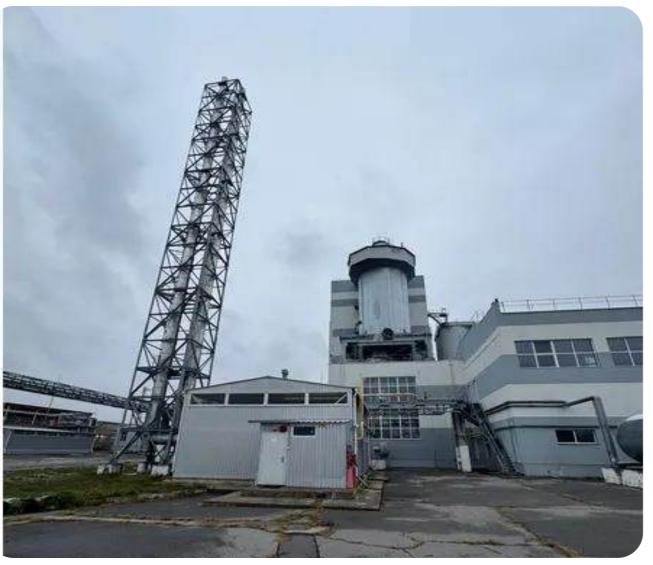

# SUMYKHIMPROM

Sumy city, 12 Kharkivska St.

\$28,000,000 Starting price

226 ha

Land area under management

99.9952 %

shares

11.06.2025

#### Main activities

The company is one of the largest enterprises in Ukraine involved in the production of complex mineral fertilizers, including phosphorus, titanium dioxide, sulfuric acid, and other types of inorganic chemical products. The company manufactures over **30** brands of NPK fertilizers with varying nutrient ratios to suit different soil and climatic conditions.

#### **Annual production capacity**

**450** thousand tons of single-, double-, and triple-component fertilizers

500 thousand tons of sulfuric acid

95 % of production is exported

**40** thousand tons of titanium dioxide (the largest in Ukraine)