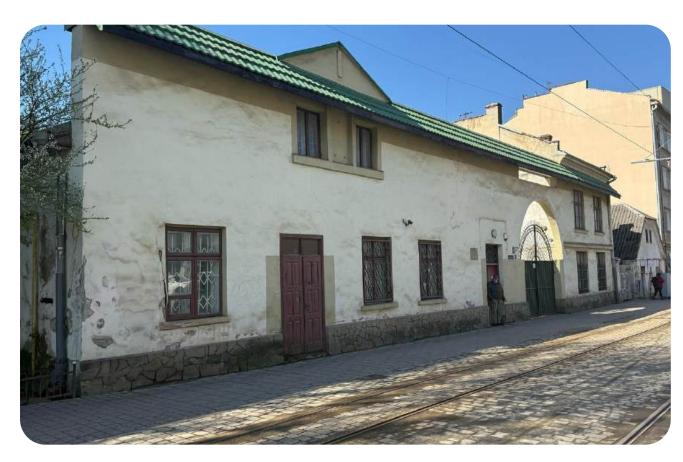

# LVIV SPECIAL CONSTRUCTOR BUREAU "TOPAZ"

Lviv city, Lychakivska St., 110

3806 ha

Total land area

2,997.7 sq. m.

Building and structures area

"Topaz" collaborates productively with the National Bank of Ukraine's Banknote and Minting Works

#### **Overview**

Lviv State Special Constructor Bureau "Topaz" was established in March 1973 as the leading enterprise for the design and production of equipment in the jewelry industry.

#### Real estate

#### 8 units

with a total area of 2,997.7 sq. m.