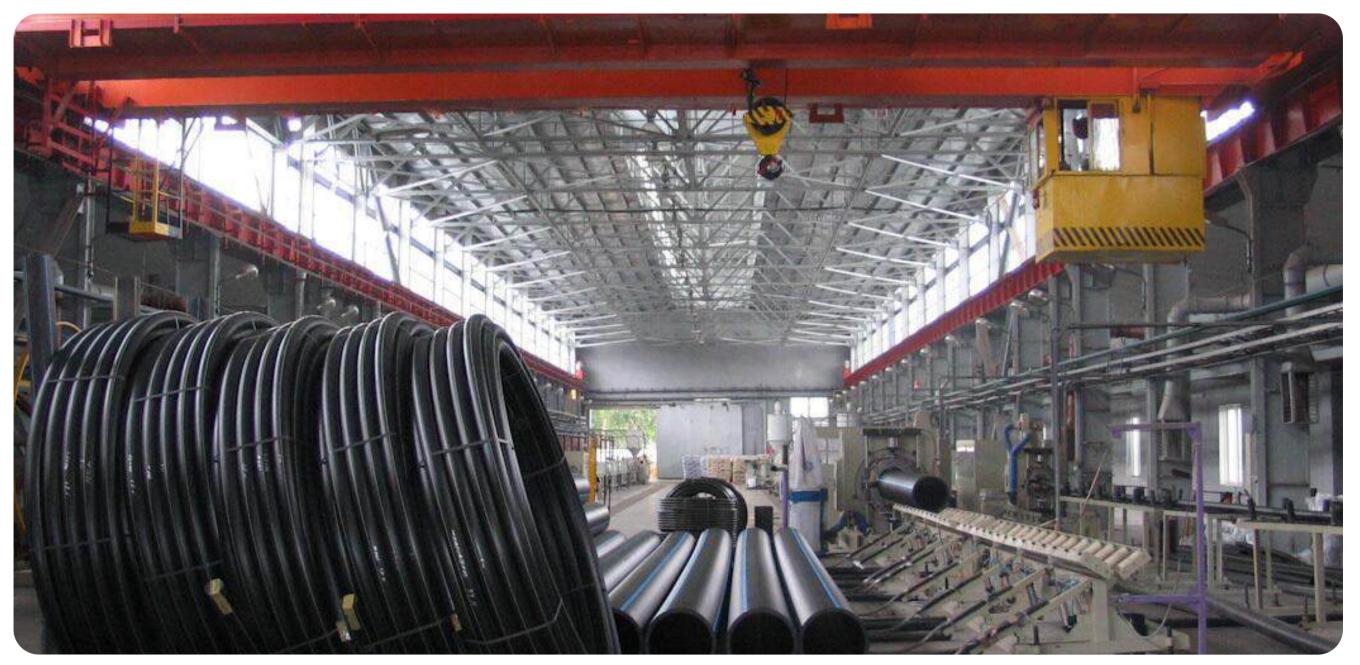

# **KALUSH PIPE PLANT**

0

Ivano-Frankivsk region, Kalush city, Promyslova St., 7

8.8553 ha

Total land area

17,144.5 sq. m.

Building and structures area

100%

#### **Overview**

KALUSH PIPE PLANT is one of the leading enterprises in Ukraine, specializing in the production of steel pipes for various purposes, including for the oil and gas industry, construction, and other industrial sectors.

#### Main activities

production of steel pipes (electric welded, seamless, and profile pipes);

manufacture of pipes for oil and gas pipelines, heating systems, water supply, and other communications.