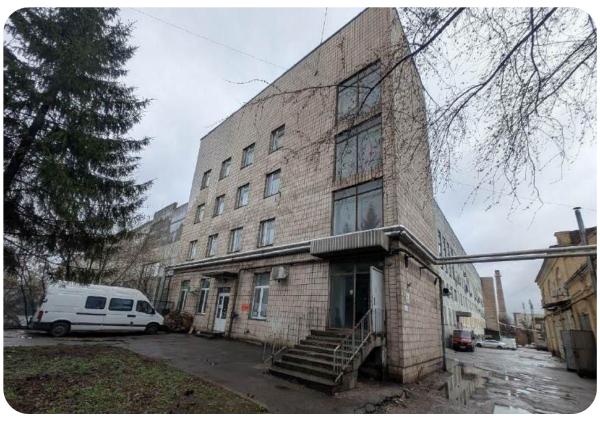

# KYIVAUTOMOBILE REPAIR PLANT

Kyiv city, Mykola Vasylenko St., 1

\$2,315,933.76 Starting price

9.8168 ha

Total land area

32,065.9 sq. m.

Building and structures area

The state's share of corporate rights is 100%

#### **Overview**

The plant specializes in overhauling diesel engines, trucks, and tracked combat vehicles.

#### Main activities

- manufacture of motor vehicles, bodies, trailers and semi-trailers;
- mechanical processing of metal products;
- trade in cars, motor vehicles;
- wholesale and retail trade in parts and accessories for motor vehicles;
- freight road transport;
- lease of trucks;
- repair and maintenance of industrial machinery and equipment.