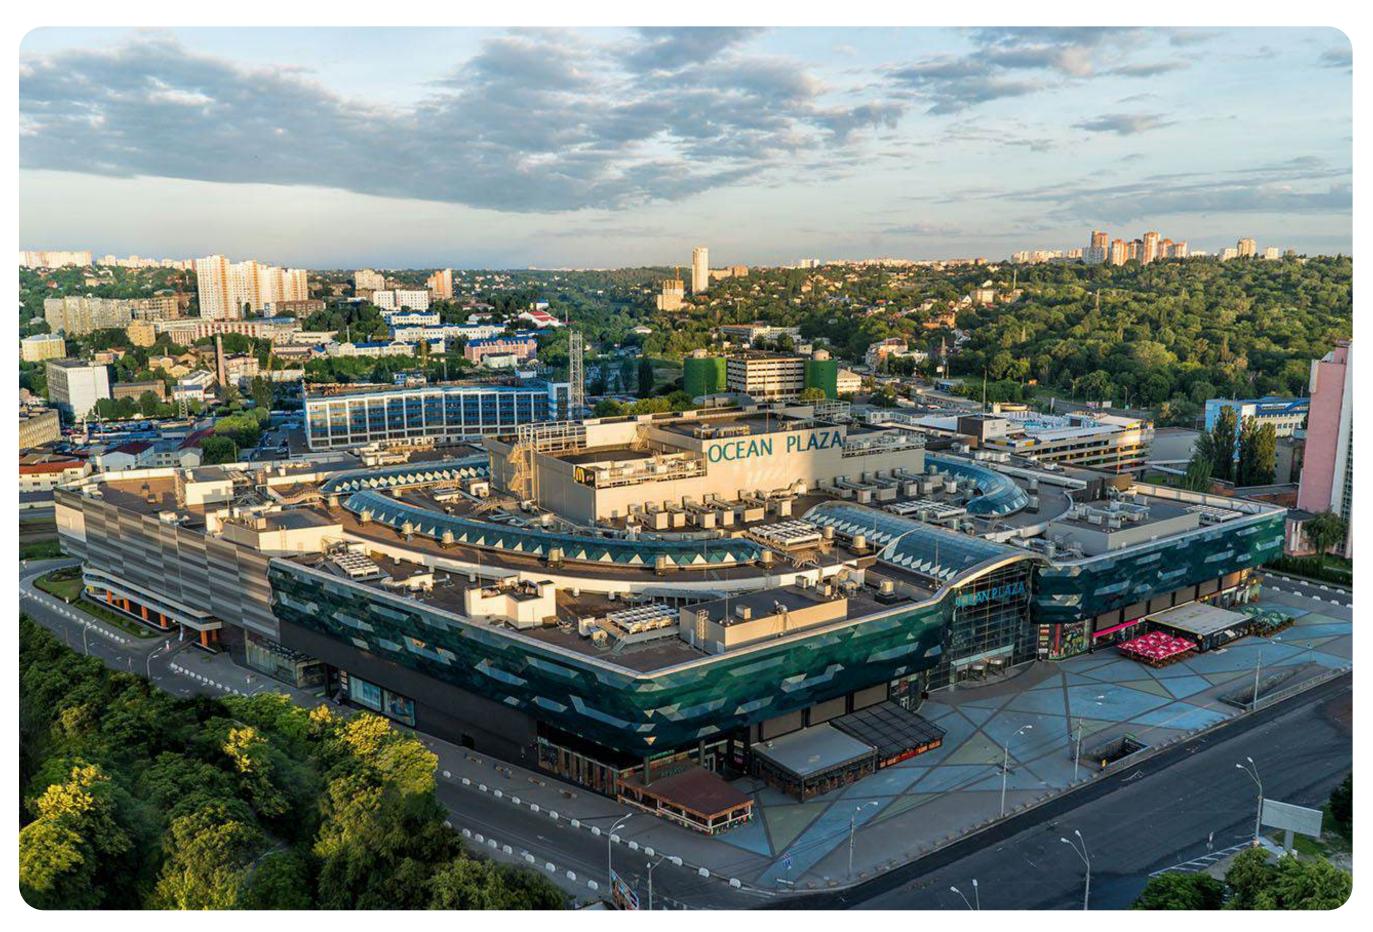

# OCEAN PLAZA SHOPPING AND ENTERTAINMENT CENTER

Kyiv city, 176 Antonovycha St.

2.9689 ha

Total land area

134,627.2 sq. m.

Building and structures area

# Ocean Plaza shopping and entertainment center includes:

- 70,000 m<sup>2</sup> of leased space
- **420** stores
- 1,200 parking spaces
- 40 restaurants and cafes
- Cinema
- Hypermarket
- Amusement park
- Rooftop beach club

**Signature feature** – the largest oceanarium in Western Europe

#### **Description**

Ocean Plaza is one of the largest shopping and entertainment complexes of Kyiv, Ukraine. It was inaugurated in November 2012 as a joint project of the development companies UDP and KAN Development. The shopping center is located on Lybidska Square next to the metro station of the same name, in close proximity to the historical part of the city.

The total area of the building is 134,627.2 sq. m. the rental area is over 70,000.0 sq. m.

In 2021, Ocean Plaza shopping and entertainment center was recognized as the best large shopping center in Ukraine according to the RAU Awards rating.

The facade of the building is decorated with a massive strip of triangular glass panels, which are illuminated in blue and resemble waves on the surface of the sea. The interior concept with a fountain and a public aquarium with a capacity of **350** thousand liters, in which exotic fish swim, was developed in collaboration with the Chapman Taylor international design bureau.