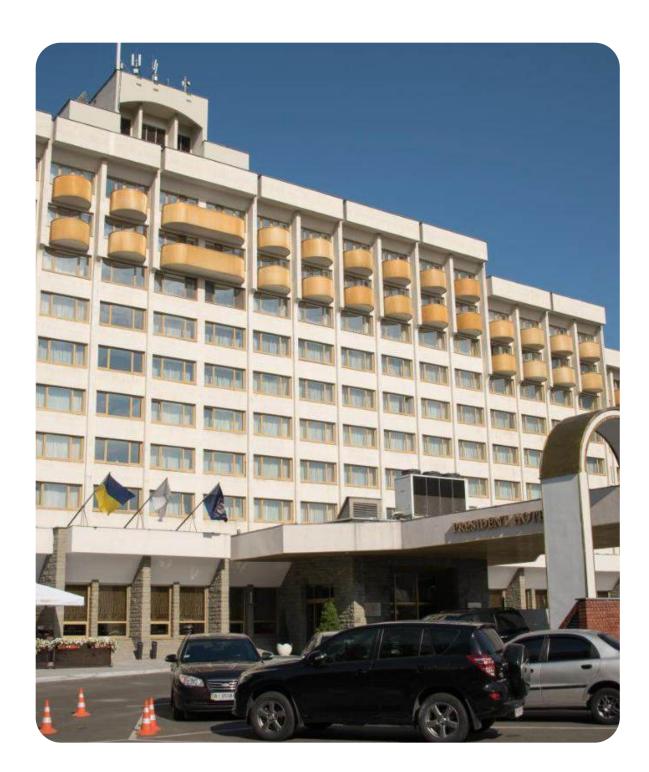

# **HOTEL "PRESIDENT"**

Kyiv city, 12 Hospytalna St.

33,019.80 sq. m.

Building and structures area

100%

shares

#### **Overview**

Featuring an indoor swimming pool and a wellness centre, President Hotel Kyiv offers accommodation in Pecherskyi district, nearly **20** minutes on foot from Khreshchatyk. The venue is placed in the heart of Kyiv, a stroll away from Khreschatyk Street.

The hotel is **2.1** km from Maidan Nezalezhnosti. The city centre is close by, about **20** minutes' walk away. You can get to Olympic National Sports Complex Home Stadium in a few minutes by car.

#### **Hotel complex**

One of the largest hotels in the center of Kyiv

- **374** rooms
- SPA complex
- 2 large conference halls
- Underground parking
- 5 banquet halls
- Entertainment complex

+380-800-50-56-46