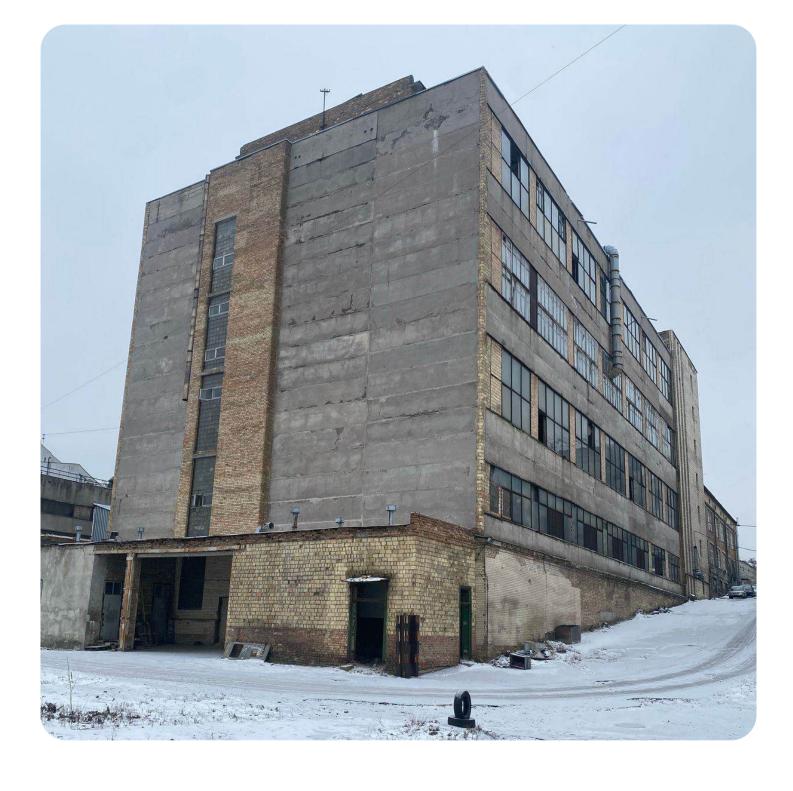

# **MOTORDETAL-KONOTOP**

Sumy region, Konotop city, Vyryvska St., 64

**\$ 7,000,000**Starting price

23.5927 ha

Total land area

89,545.2 sq. m.

Building and structures area

#### **Overview**

"MotorDetal-Konotop" is a well-known European specialized manufacturer and supplier of high-quality cylinder sleeves for internal combustion engines, metal products according to customer drawings; it provides services in turning, grinding, locksmith, milling, thermal treatment of parts, and carpentry services.

#### Information about the object (real estate)

the property includes 56 units of real estate and infrastructure (production, warehouse, administrative buildings and structures, etc.) with a total area of 89,545.2 sq. m, located at the following addresses: Sumy region, Konotop city, Vyrivska St., 64; Sumy region, Konotop city, Metalistiv St., 16.