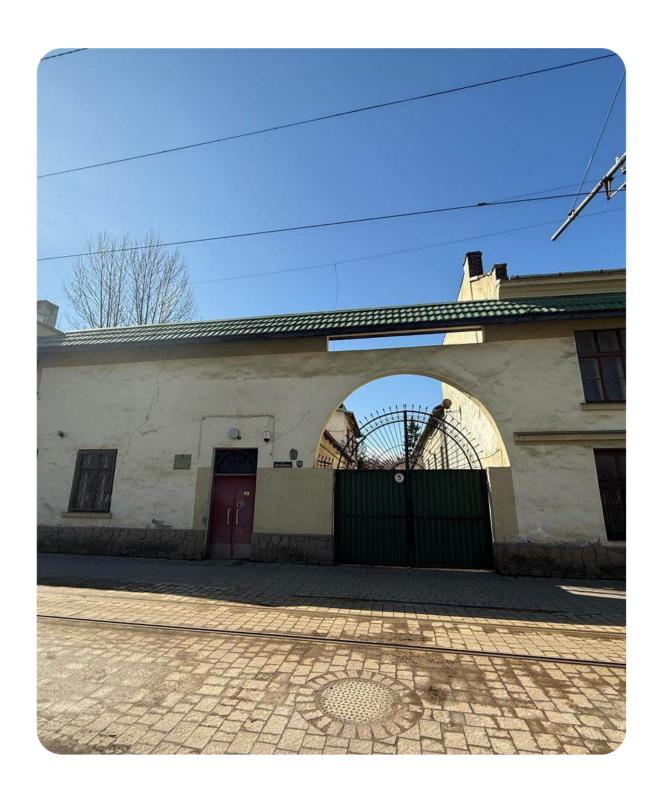

# LVIV SPECIAL CONSTRUCTOR BUREAU "TOPAZ"

Lviv city, Lychakivska St., 110

3806 ha

Total land area

2,997.7 sq. m.

Building and structures area

"Topaz" collaborates productively with the National Bank of Ukraine's Banknote and Minting Works

#### **Overview**

Lviv State Special Constructor Bureau "Topaz" was established in March 1973 as the leading enterprise for the design and production of equipment in the jewelry industry.

#### Real estate

#### 8 units

with a total area of 2,997.7 sq. m.