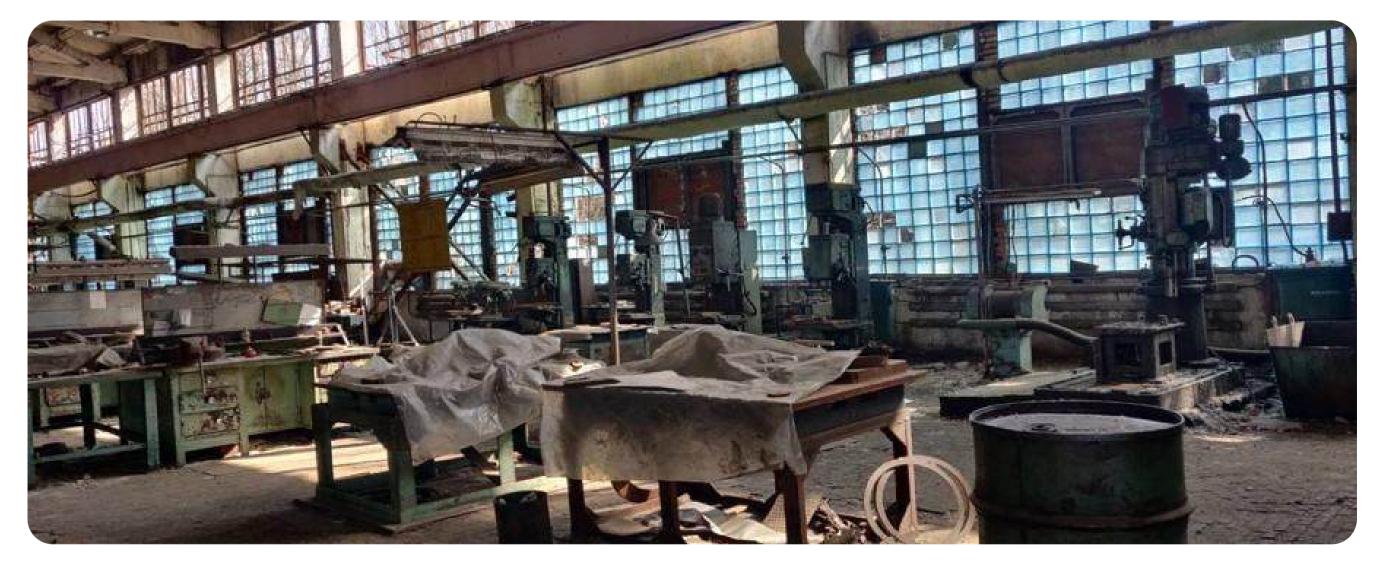

# BUILDING COMPANY UKRBUD

9

Kyiv city, Yevhena Sverstyuka St., 23

\$6,400,000 Starting price

11.5737 ha

Total land area

113,918.73 sq. m.

Building and structures area

#### **Overview**

The enterprise is engaged in the design of industrial and civil engineering facilities, performs construction and installation works, and provides training and retraining of workers for the construction industry.

The enterprise consists of 11 subsidiaries:

6 design institutes;

4 training and course complexes;

1 training center.

The technical and technological equipment of the company and its subsidiaries allows it to perform design and constructioninstallation works of various levels of complexity.