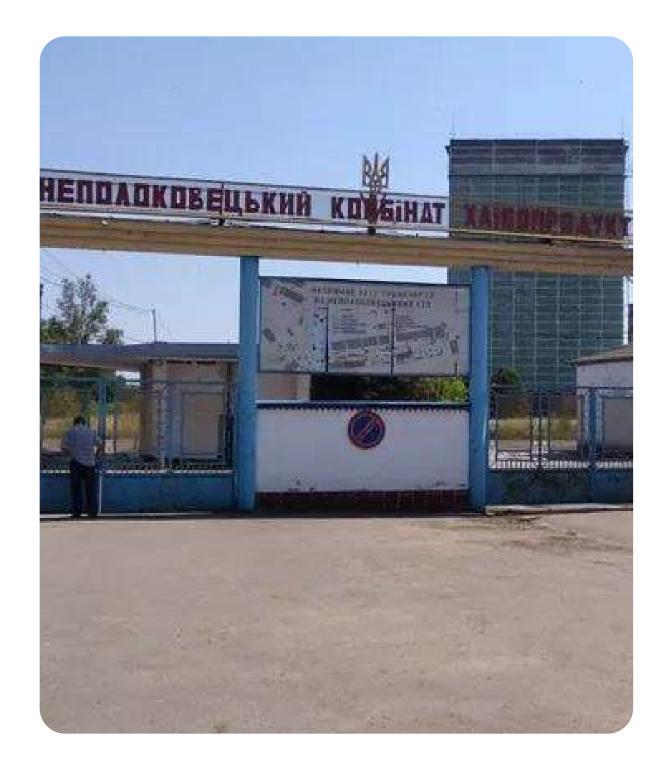

# NEPOLOKIVTSI GRAIN PROCESSING PLANT

Chernivtsi region, settlement Nepolokivtsi, Mahedralna St., 43

\$5,133,806 Starting price

19.8222 ha

Total land area

41,546.7 sq. m.

Building and structures area

Sales volume of products from 2021 to the 3rd quarter of 2024:

#### **Overview**

Property complex of SOE "Nepolokivtsi Grain Processing Plant" is an active enterprise, whose main activity is the production of flour and cereal industry products.