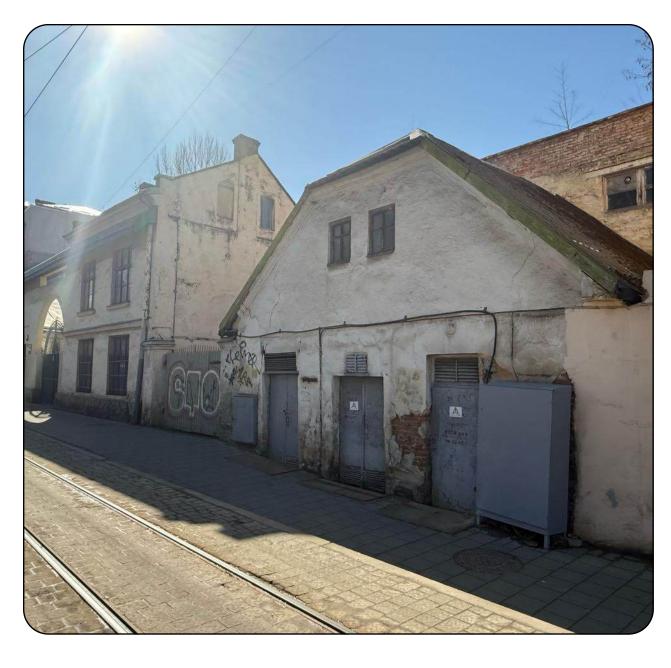

# VINNYTSIAPOBUTKHIM

Vinnytsia region, Vinnytsia city, Akademika Yangelya St., 4

\$7,300,000

Starting price

100%

shares

4.1074 ha

Total land area

#### Main activities

Manufacture of soap and detergents, cleaning and polishing products.

#### **Overview**

PJSC "Vinnytsiapobutkhim" is a company specializing in the production of household chemicals and chemical products for a wide range of consumers.