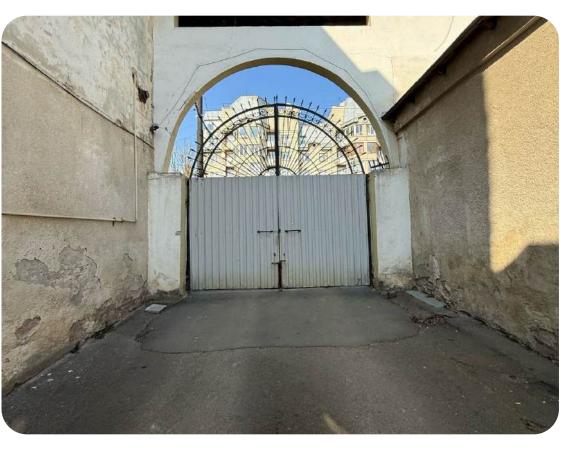

# LVIV SPECIAL CONSTRUCTOR BUREAU "TOPAZ"

Lviv city, Lychakivska St., 110

3806 ha

Total land area

2,997.7 sq. m.

Building and structures area

"Topaz" collaborates productively with the National Bank of Ukraine's Banknote and Minting Works

#### **Overview**

Lviv State Special Constructor Bureau "Topaz" was established in March 1973 as the leading enterprise for the design and production of equipment in the jewelry industry.

#### Real estate

#### 8 units

with a total area of 2,997.7 sq. m.