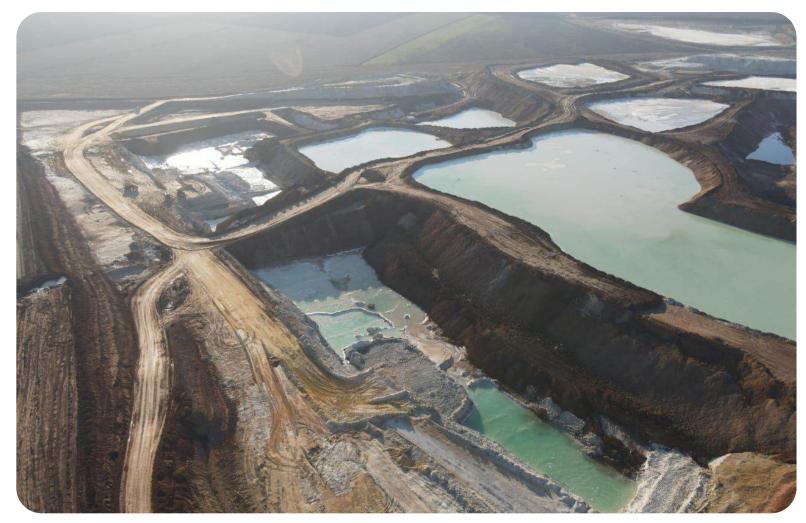

# DEMURINSKY MINING AND PROCESSING PLANT

Dnipropetrovsk region, Vasylkivskyi district, village Novoandriivka, Gagarina St., bldg. 2a, office 4

**\$ 7,000,000**Starting price

#### **Overview**

LLC "Demurinsky Mining and Processing Plant" is one of the largest mining and processing enterprises in Ukraine.

Since 2006, the enterprise has been developing the Vovchanske complex placer titanium-zirconium deposit in Dnipropetrovsk region. Preliminary processing is carried out at the mine site, followed by mineral separation at the processing plant.

The deposit contains 5 million tons of raw material with an average heavy mineral content of 9%, including:

2.3 million tons of ilmenite;700 thousand tons of rutile;200 thousand tons of zircon.

Sales volume of products (works, services) for the period 2021–2023: