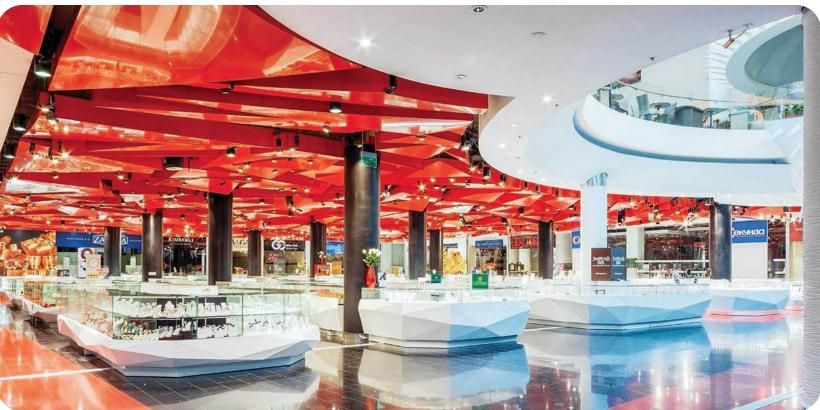

# Ocean Plaza shopping and entertainment center includes:

- 70,000 m<sup>2</sup> of leased space
- **420** stores
- 1,200 parking spaces
- 40 restaurants and cafes
- Cinema
- Hypermarket
- Amusement park
- Rooftop beach club

**Signature feature** – the largest oceanarium in Western Europe

The facade of the building is decorated with a massive strip of triangular glass panels, which are illuminated in blue and resemble waves on the surface of the sea. The interior concept with a fountain and a public aquarium with a capacity of **350** thousand liters, in which exotic fish swim, was developed in collaboration with the Chapman Taylor international design bureau.